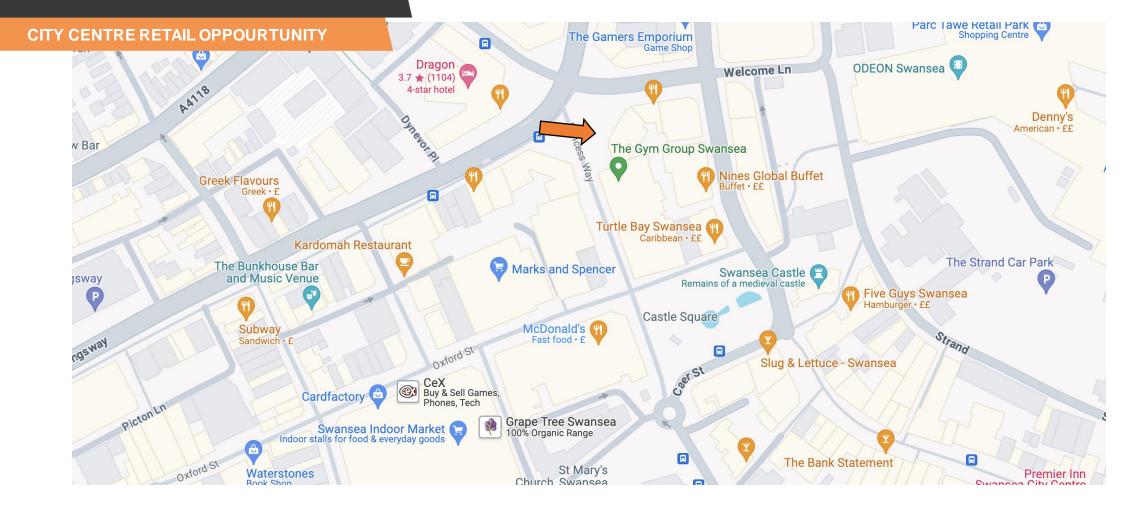

#### LOCATION

Conveniently situated in a prominent corner position with new frontage onto the junction between Princess Way, The Kingsway and College Street. The area has recently undergone extensive streetscape works to improve the public realm.

The units form part of a new parade with nearby occupiers including Specsavers, The Dragon Hotel, The Gym, Slaters, Coffee#1 and Loungers as well as a number of local A1, A2 and A3 occupiers.