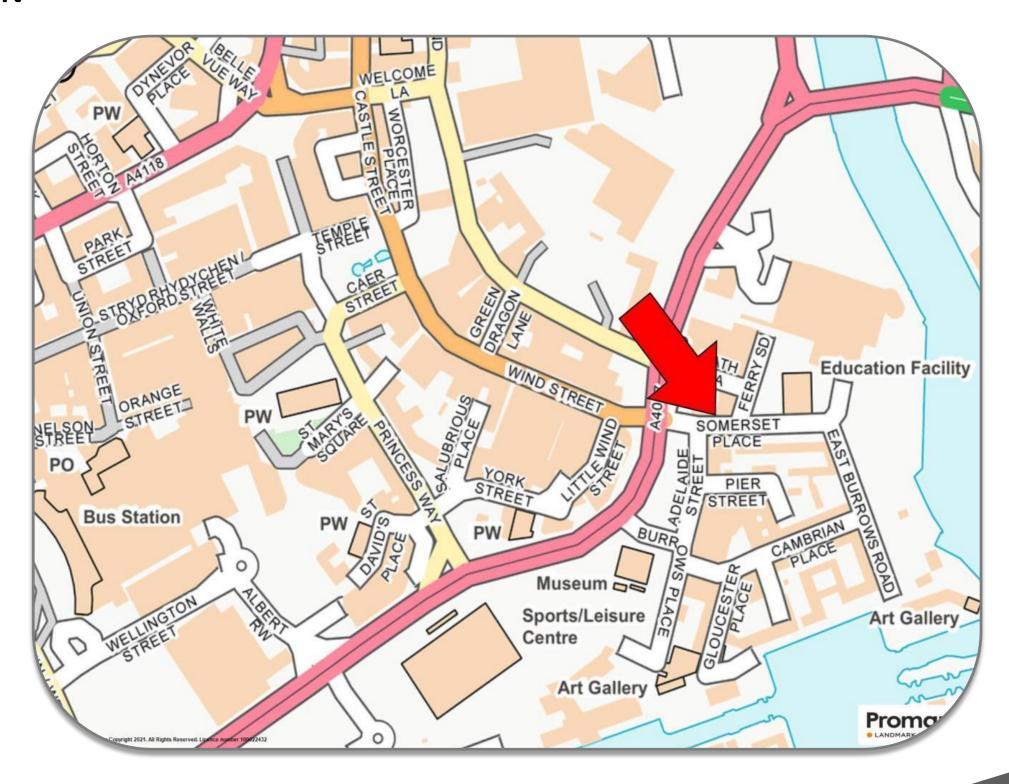

## **LOCATION**

This traditional terraced office building is situated between the maritime quarter and the city centre on Prospect Place. Positioned just to the east of the main retail area of Swansea and within walking distance of Wind Street which is popular for its offering of restaurants and bars.

# **SITE PLAN**

## **LOCATION**