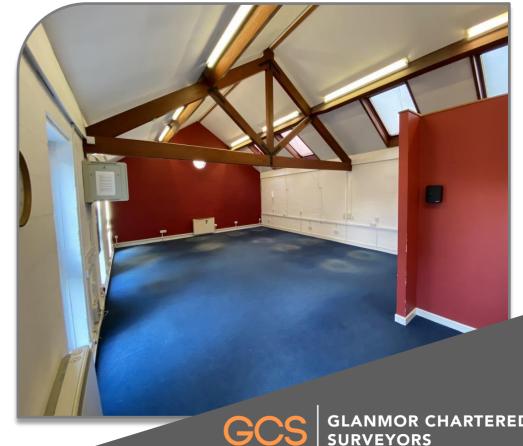

## **DESCRIPTION**

The property comprises a four-storey office building with a substantial double storey extension to the rear. Internally, the property provides a mix of open plan and cellular office space with ancillary kitchen and WC facilities.

The offices can be split to separate number 6 and 6a to provide self-contained accommodation.

There are approximately 4 car parking spaces allocated to the rear.