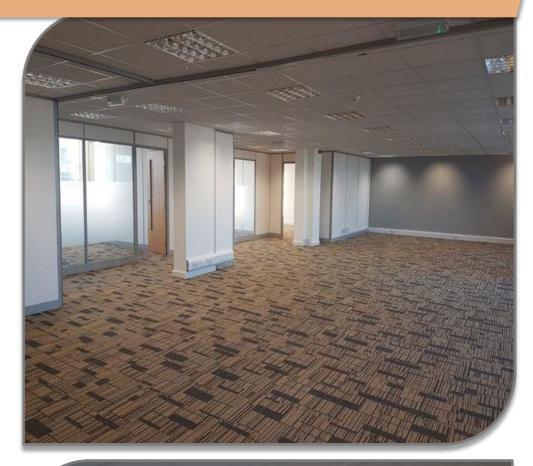

#### DESCRIPTION

**LOCATION &** 

DESCRIPTION

Post House comprises a multi-let office building which provides open and cellular office accommodation over xxx floors.

The offices can be offered with a specification comprising suspended ceilings and carpeted flooring throughout. Shared kitchen and toilet facilities are provided on each floor.

The property has recently benefited from refurbishment works to improve the reception and communal areas. There is a lift serving the property.

SITE PLAN

**KEY FEATURES** 