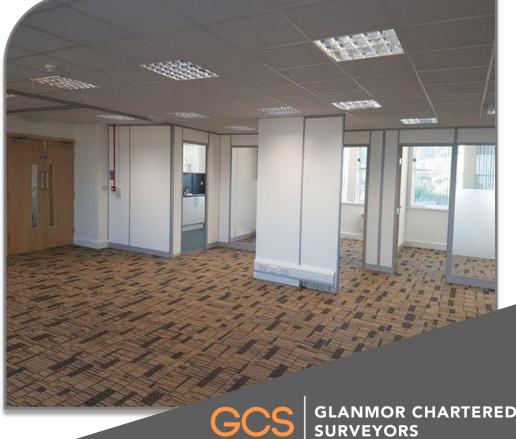

#### DESCRIPTION

**LOCATION &** 

DESCRIPTION

Post House comprises a multi-let office building which provides open and cellular office accommodation over xxx floors.

The offices can be offered with a specification comprising suspended ceilings and carpeted flooring throughout. Shared kitchen and toilet facilities are provided on each floor.

The property has recently benefited from refurbishment works to improve the reception and communal areas. There is a lift serving the property.

SITE PLAN

**KEY FEATURES** 