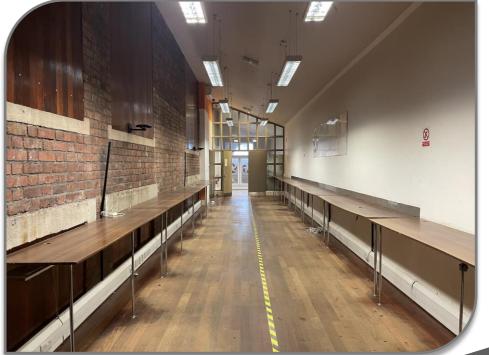

#### DESCRIPTION

The premises comprises an open plan ground floor office area with self contained access from Adelaide St.

The property is set within a prominent position and benefits from shared WC and kitchen facilities, hourly parking bays to the front, vaulted ceiling with recess lighting and electric heating.

The property is currently fitted with wood flooring throughout, exposed feature brick work and raised work surfaces.