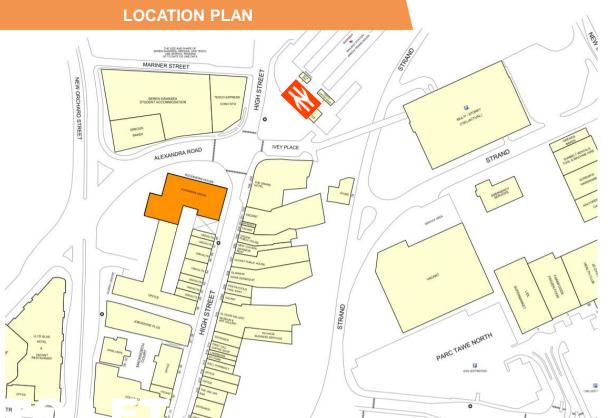

#### LOCATION

Situated within close proximity to Swansea's retail core, Alexandra House is located strategically opposite Swansea Railway Station and is within close proximity to national retailers such as Tesco Express, Greggs, Nisa Stores and other local covenants.

The property sits within an area of Swansea undergoing significant development and investment and is approximately 6 miles from junction 42 of the M4 motorway.