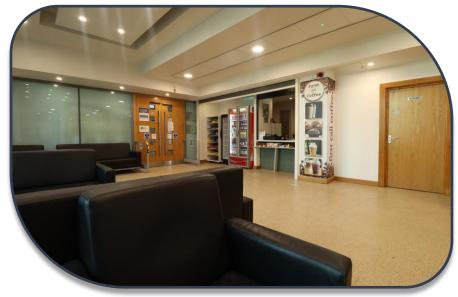

### **DESCRIPTION**

Accessed via a modern communal-entrance foyer with full time security guards and 24/7 access this purpose built office space is constructed over 13 floors with a range of versatile and flexible accommodation available.

The property benefits from surface and underground secure parking and additional bicycle storage.

Further benefits include gas central heating, partial air conditioning, WC and kitchen facilities, suspended ceiling with recessed Cat II lighting and three passenger lifts.