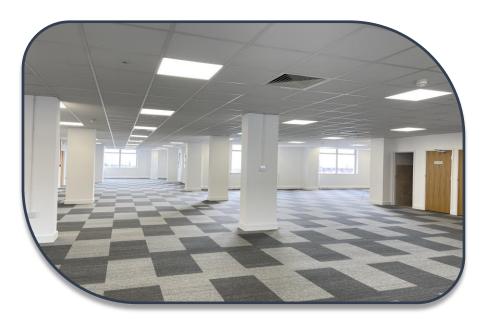

### **OPEN PLAN OFFICE SPACE**

A range of open plan office space is available from 7,484 sq ft. Situated on their own self-contained floors with passenger lift access, private kitchen and WC facilities.

The Landlord would be willing to provide a full Cat A refurbishment on vacant floors subject to appropriate lease terms agreed. Secure underground parking is available subject to suitable terms.

### **ACCOMMODATION**

| AREA | m                      | ft                     |
|------|------------------------|------------------------|
| From | 695.29 m <sup>2</sup>  | 7,484 ft <sup>2</sup>  |
| То   | 2787.09 m <sup>2</sup> | 30,000 ft <sup>2</sup> |