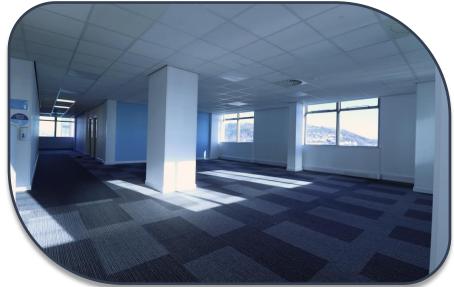

### **OPEN PLAN OFFICE SPACE**

A range of open plan office space is available from 7,484 sq ft. Situated on their own self-contained floors with passenger lift access, private kitchen and WC facilities.

The Landlord would be willing to provide a full Cat A refurbishment on vacant floors subject to appropriate lease terms agreed. Secure underground parking is available subject to suitable terms.

### **ACCOMMODATION**

| AREA | m                      | ft                     |
|------|------------------------|------------------------|
| From | 695.29 m <sup>2</sup>  | 7,484 ft <sup>2</sup>  |
| То   | 2787.09 m <sup>2</sup> | 30,000 ft <sup>2</sup> |