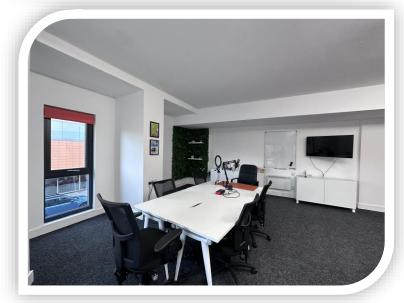

### **DESCRIPTION**

Accessed via a communal entrance/lobby, the office space is situated on the first floor and benefits from lift access. The open plan suite offers great potential for an established or growing business and has been renovated to a modern specification throughout. The office benefits from newly fitted carpets and broadband access points.

Internally there is a fully fitted kitchen and communal WC facilities.