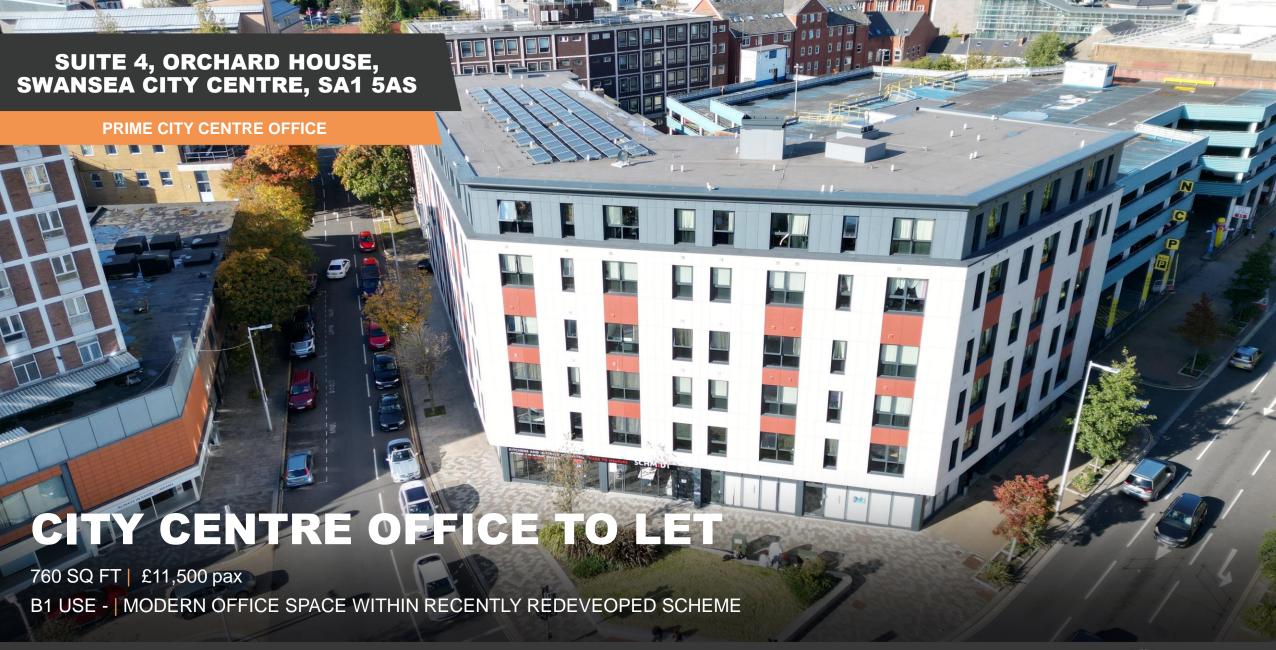

# SUITE 4, ORCHARD HOUSE, SWANSEA CITY CENTRE, SA1 5AS

#### PRIME CITY CENTRE OFFICE

### **DESCRIPTION**

Accessed via a communal entrance/lobby, the office space is situated on the first floor and benefits from lift access. The open plan suite offers great potential for an established or growing business and has been renovated to a modern specification throughout. The office benefits from newly fitted carpets and broadband access points.

#### **ACCOMMODATION**

| AREA    | m²                 | ft²     |
|---------|--------------------|---------|
| Suite 4 | 70.6m <sup>2</sup> | 760 ft² |

#### **RENT**

£11,500 per annum exclusive