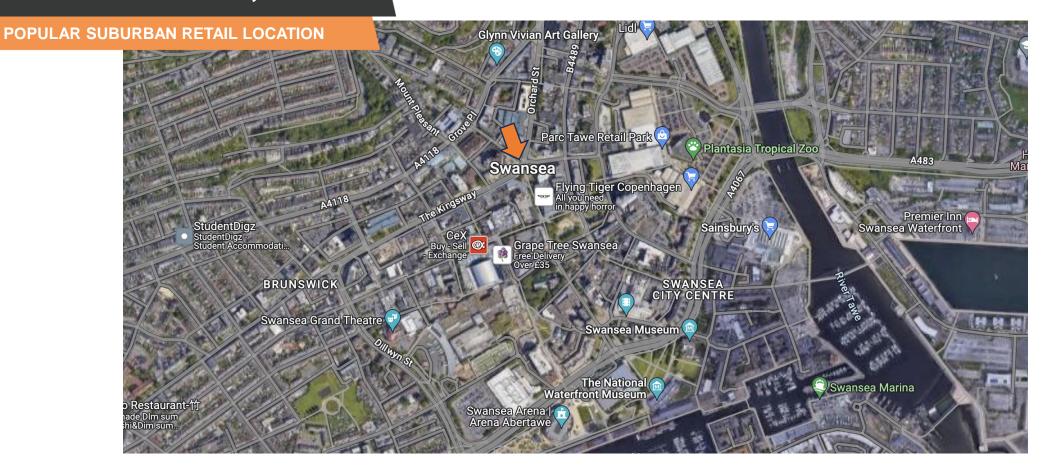

### LOCATION

Situated in the recently redeveloped Orchard House within the main hub of Swansea City Centre this prime office space enjoys being situated amongst a range of occupiers including Belle Vue Bistro, Schmidt Kitchens and The Wallich. Adjacent sits The Dragon Hotel, along with a range of other local and national covenants.

The office is less than 0.5 miles away from Swansea Train Station and approximately 0.5 miles away from The Quadrant Shopping Centre and Swansea Bay Arena.