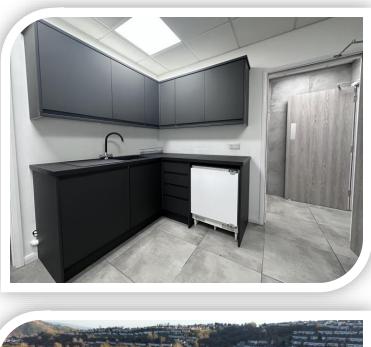

#### DESCRIPTION

Self-contained access is provided to (44G) into the entrance hallway providing access to kitchen, server room and WC facilities. Staircase access is provided to the first-floor offices where can be found an open plan space and two private meeting rooms are situated. The ground floor access comprises a fully glazed entrance, benefiting from a modern fitted kitchen and WC.