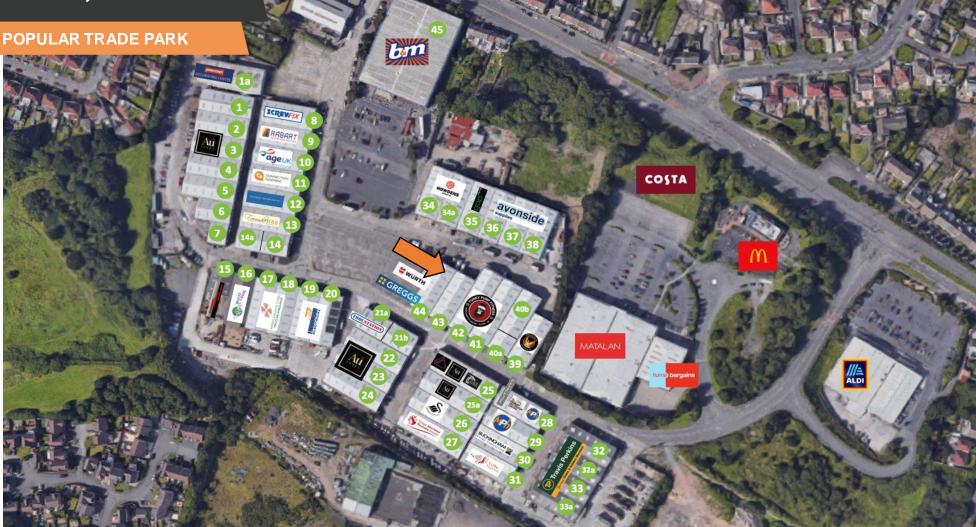

#### LOCATION

Cwmdu Parc is located approximately 2 miles north-west of Swansea City Centre and benefits from good transport links to the M4 via the A483.

The unit occupies a prominent position within the Estate among a number of well-established retail trade counter and warehouse occupiers including Travis Perkins, Toolstation, Screwfix, Greggs, Edmundson Electrical and B&M.