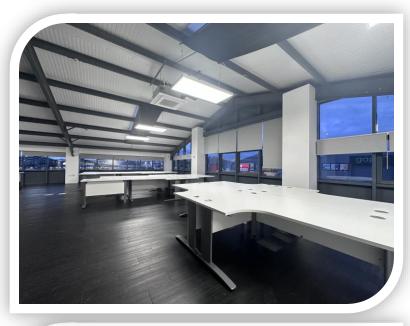

#### DESCRIPTION

Self-contained access is provided to (44G) into the entrance hallway providing access to kitchen, server room and WC facilities. Staircase access is provided to the first-floor offices where can be found an open plan space and two private meeting rooms are situated. The ground floor access comprises a fully glazed entrance, benefiting from a modern fitted kitchen and WC.

The unit benefits from a modern cosmetic fit-out along with customer and employee parking.