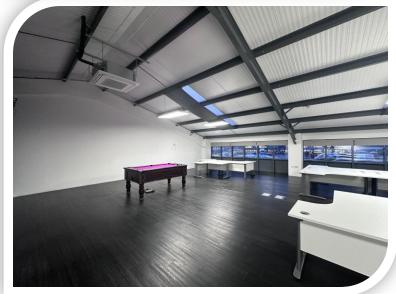

#### DESCRIPTION

Self-contained access is provided to (44G) into the entrance hallway providing access to kitchen, server room and WC facilities. Staircase access is provided to the first-floor offices where can be found an open plan space and two private meeting rooms are situated. The ground floor access comprises a fully glazed entrance, benefiting from a modern fitted kitchen and WC.

The unit benefits from a modern cosmetic fit-out along with customer and employee parking.