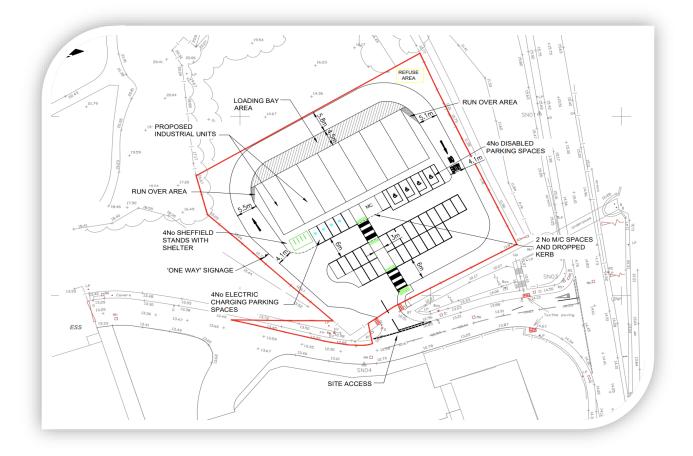

## DESCRIPTION

Totalling 3.48 acres this former ski-slope site has been granted full planning consent under application number 2020/2630/FUL for a total of 7 x 1,000 sq. ft units under use classes B1,B2, B8. The developable area totals 0.7 acres.

#### **PLANNING PERMISSION**

Planning consent has been granted under application 2020/2630/FUL for the construction of 7x 1,000 sq.ft units.