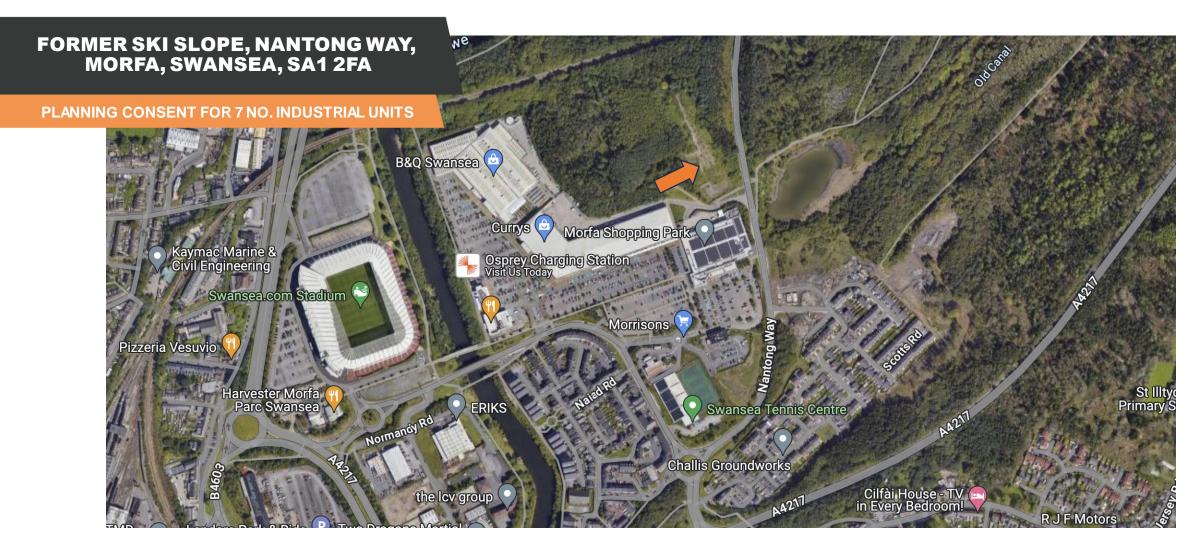

#### LOCATION

Situated in a highly prominent position close to the Swansea.com Stadium and to the rear of Morfa Retail Park. The site benefits being amongst national retailers such as Morrisons, Currys, TK Maxx, Sports Direct and more, along with a range of A3 occupiers such as KFC and Greggs. The site sits on one of the main throughfares from the Enterprise Zone to Morfa and the City Centre.