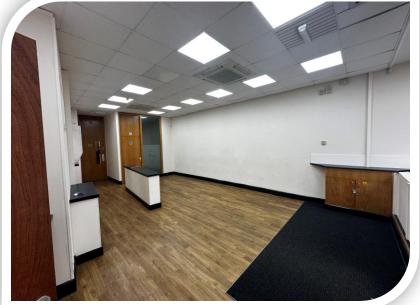

#### **DESCRIPTION**

The property comprises a ground floor retail unit located in Swansea City Centre. The accommodation briefly comprises a retail area with counter area and meeting room. The rear of the unit is separated from the retail area by stud partitioning and is split into further meeting rooms with kitchen and WC facilities. The unit benefits from a glazed frontage measuring 6.91 meters.