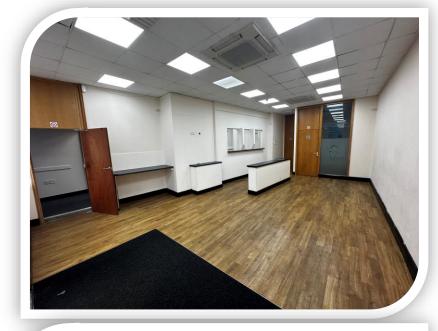

#### **DESCRIPTION**

The property comprises a ground floor retail unit located in Swansea City Centre. The accommodation briefly comprises a retail area with counter area and meeting room. The rear of the unit is separated from the retail area by stud partitioning and is split into further meeting rooms with kitchen and WC facilities. The unit benefits from a glazed frontage measuring 6.91 meters.