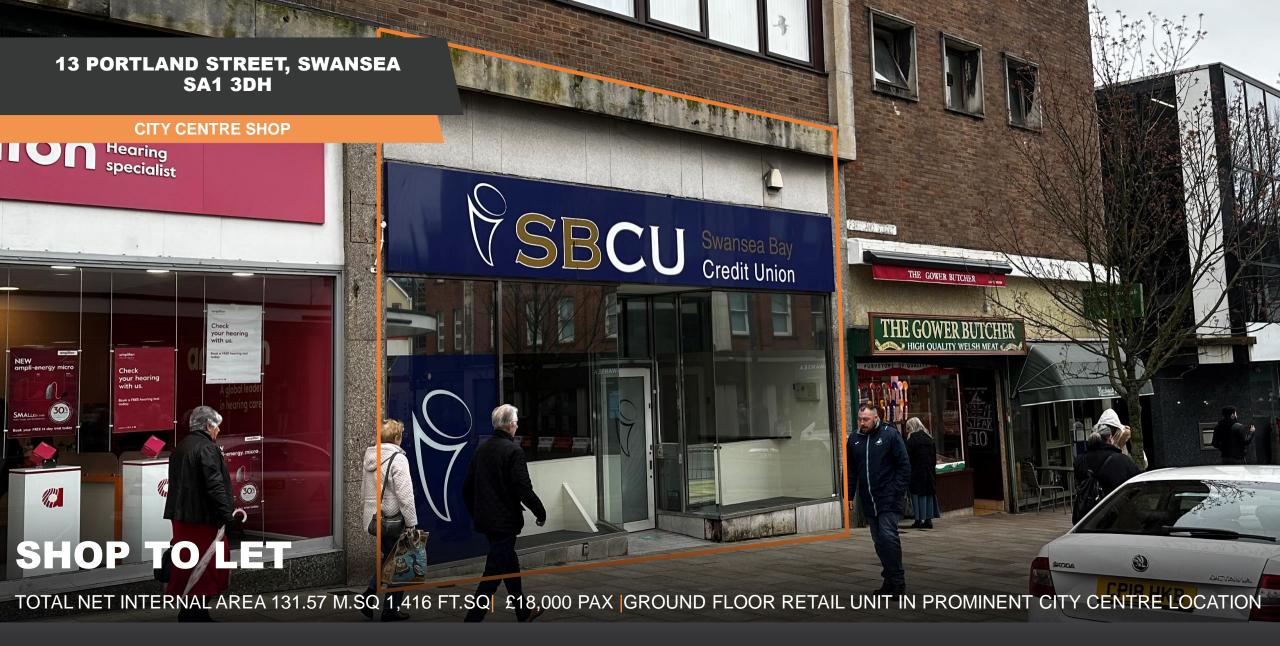

## 13 PORTLAND STREET, SWANSEA SA1 3DH

#### **CITY CENTRE SHOP**

#### **DESCRIPTION**

The property comprises a ground floor retail unit located in Swansea City Centre. The accommodation briefly comprises a retail area with counter area and meeting room. The rear of the unit is separated from the retail area by stud partitioning and is split into further meeting rooms with kitchen and WC facilities. The unit benefits from a glazed frontage measuring 6.91 meters.

| AREAS AND DIMENSIONS    |             |             |
|-------------------------|-------------|-------------|
| TOTAL NET INTERNAL AREA | 131.57 m.sq | 1,416 sq.ft |
| NET FRONTAGE            | 6.91m       | 22 ft 7in   |
| GROSS FRONTAGE          | 6.91m       | 22ft 7in    |
| SHOP DEPTH              | 19.65m      | 64ft 5in    |

#### **ASKING RENT**

We have been instructed to seek offers in the region of £18,000 Per Annum Exclusive