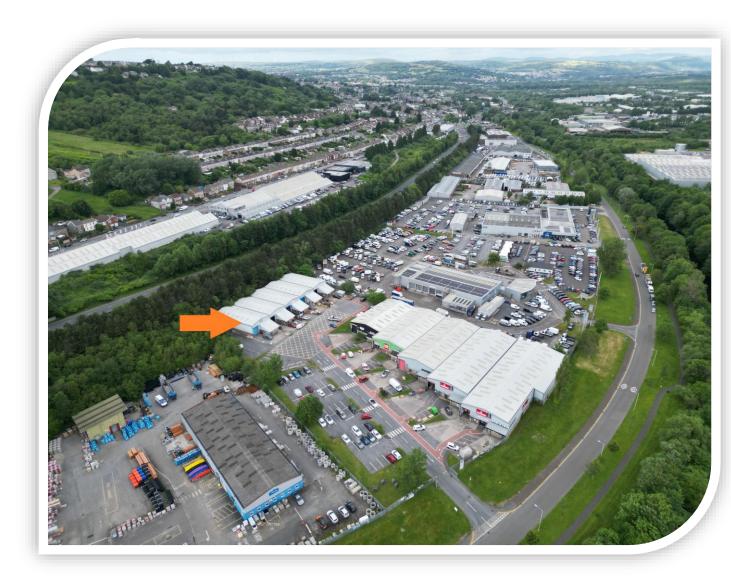

#### LOCATION

The unit is conveniently located within Plasmarl Industrial Estate and occupies a prominent position within the estate. The estate is accessed from Beaufort Road which leads directly to the A4067 which provides access to junction 45 of the M4 motorway approximately 2 miles to the north and Swansea City Centre approximately 3 miles to the south.

The unit is in close proximity to the Enterprise Park and situated in a major commercial hub in Swansea with a mix of national and local trade, industrial and retail occupiers.

#### DESCRIPTION

Plasmarl Industrial Estate is a well-established trade counter location with ample visitor and occupier parking and benefits from excellent road links to the M4 motorway and city centre.

An end terrace unit of steel portal frame construction with lower elevations of brick/blockwork and metal sheet cladding above, set beneath a metal clad roof with translucent panels. To the front of the unit there is a lean-to area providing separate pedestrian access to the unit and ancillary accommodation.