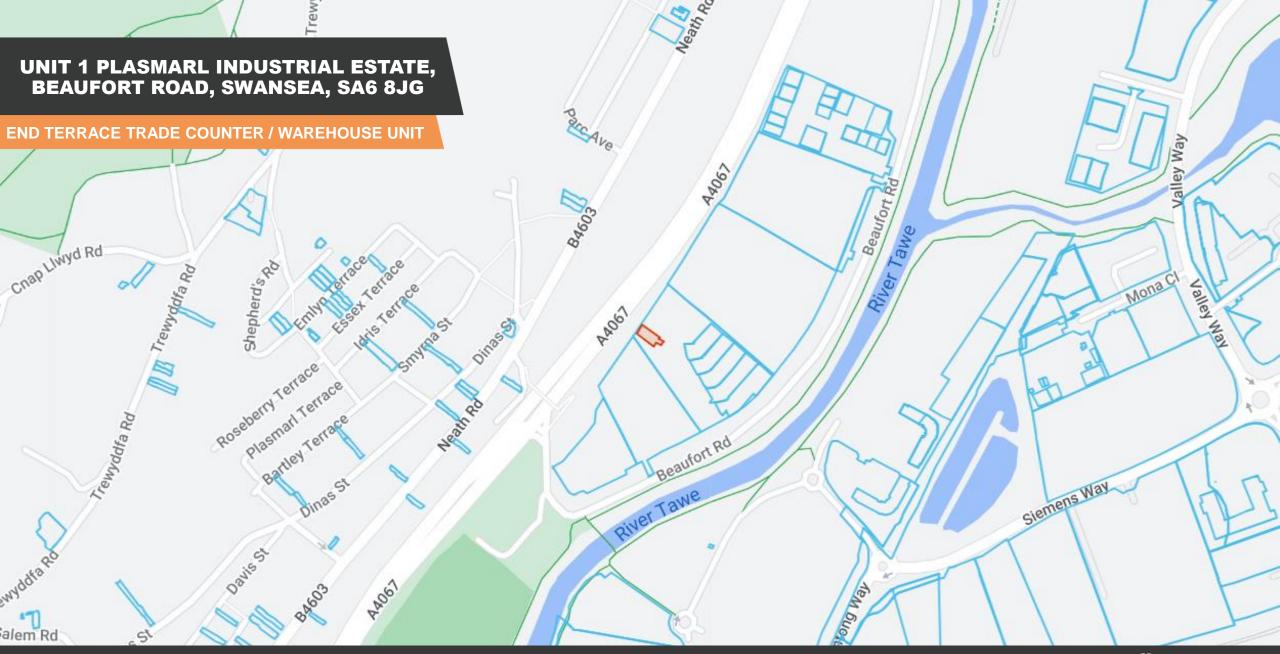

#### LOCATION

The unit is conveniently located within Plasmarl Industrial Estate and occupies a prominent position within the estate. The estate is accessed from Beaufort Road which leads directly to the A4067 which provides access to junction 45 of the M4 motorway approximately 2 miles to the north and Swansea City Centre approximately 3 miles to the south.

The unit is in close proximity to the Enterprise Park and situated in a major commercial hub in Swansea with a mix of national and local trade, industrial and retail occupiers.