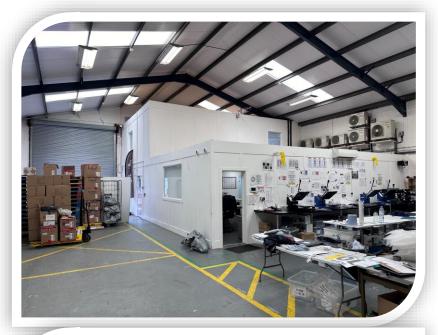

## **DESCRIPTION**

Unit 26 is a mid-terrace portal frame warehouse unit which comprises of mainly warehouse space with two storey office ancillary accommodation at the front of the unit which includes ground and first floor offices, kitchen/communal area and WCs. The unit has a roller shutter door to the front elevation proving access to the warehouse space. There is an access door to the office accommodation from the front elevation.