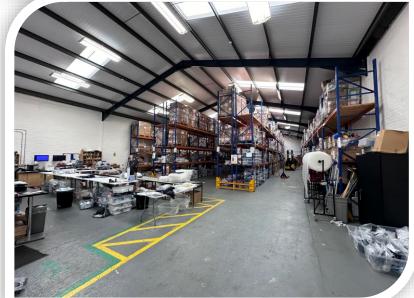

## **DESCRIPTION**

Unit 26 is a mid-terrace portal frame warehouse unit which comprises of mainly warehouse space with two storey office ancillary accommodation at the front of the unit which includes ground and first floor offices, kitchen/communal area and WCs. The unit has a roller shutter door to the front elevation proving access to the warehouse space. There is an access door to the office accommodation from the front elevation.