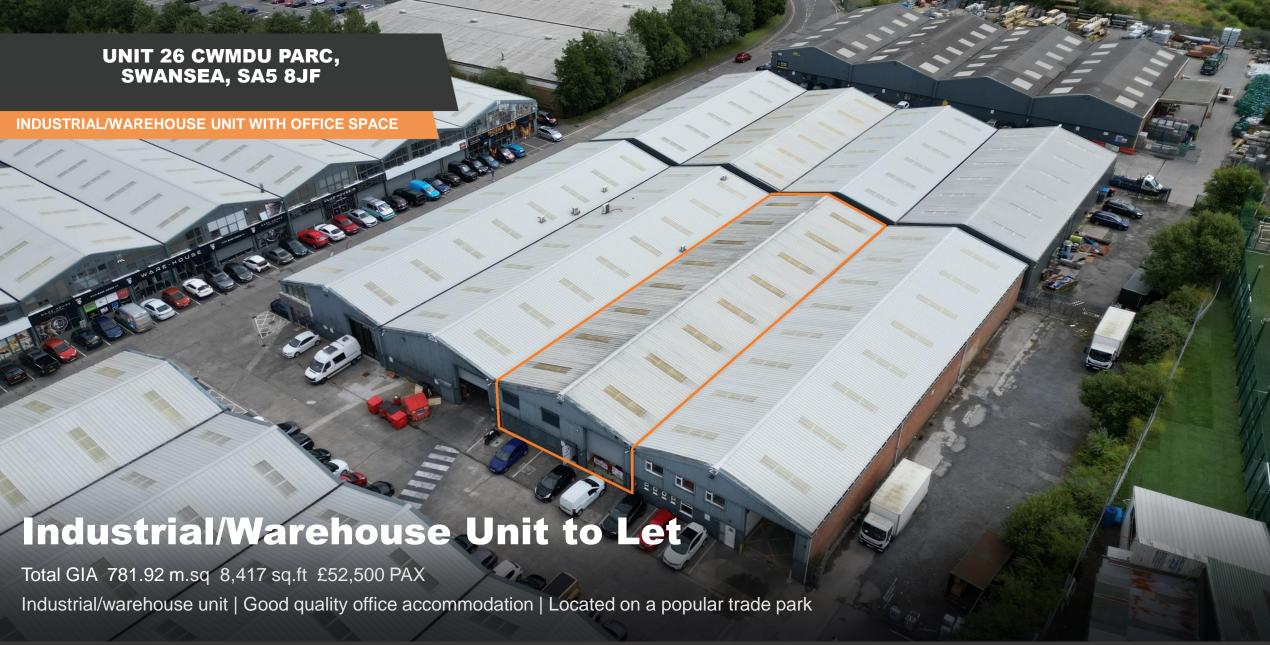

## UNIT 26 CWMDU PARC, SWANSEA, SA5 8JF

#### INDUSTRIAL/WAREHOUSE UNIT WITH OFFICE SPACE

## **DESCRIPTION**

Unit 26 is a mid-terrace portal frame warehouse unit which comprises of mainly warehouse space with two storey office ancillary accommodation at the front of the unit which includes ground and first floor offices, kitchen/communal area and WCs. The unit has a roller shutter door to the front elevation proving access to the warehouse space. There is an access door to the office accommodation from the front elevation.

The unit also benefits from an electric roller shutter and a 3-phase electricity supply.

□ Roller shutter width – 4.2m height – 4.86m

☐ Minimum eaves - 5.1m

| Area      | M2     | Ft2   |
|-----------|--------|-------|
| Warehouse | 614.33 | 6,613 |
| GF Office | 112.87 | 1,215 |
| Mezzanine | 54.72  | 589   |
| Total     | 781.92 | 8,417 |