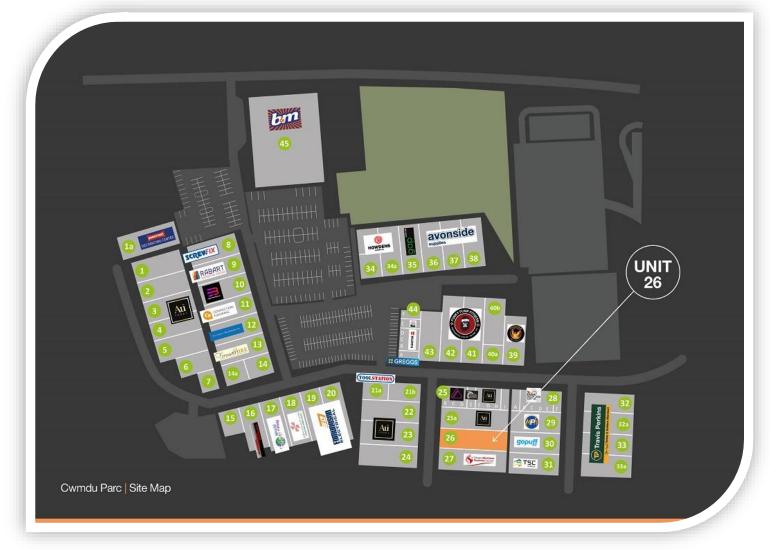

## **LOCATION**

Cwmdu Parc is located approximately 2 miles north-west of Swansea City Centre and benefits from good transport links to the M4 via the A483.

The estate is accessed from Carmarthen Road which is a main thoroughfare to the city centre from the west. Nearby occupiers on the estate include a number of well-established retail trade counter and warehouse occupiers including Toolstation, Screwfix, Greggs, Edmundson Electrical and B&M.