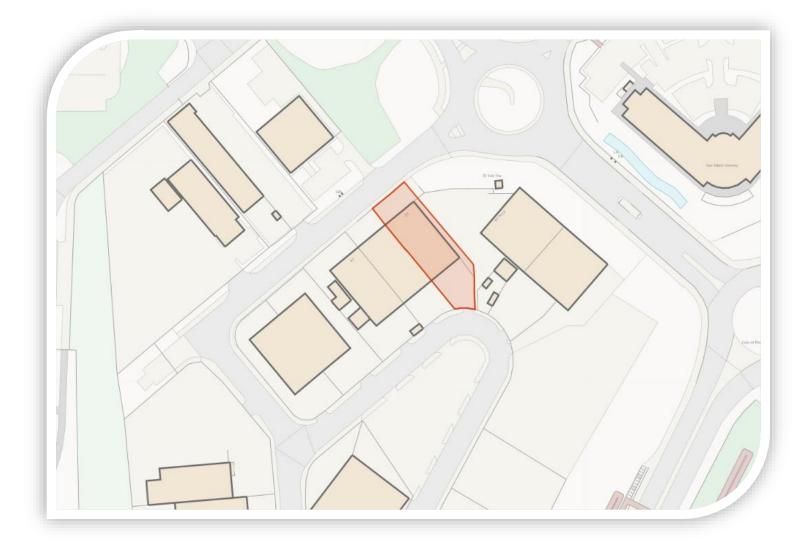

#### LOCATION

The property is situated in a prominent position at the entrance to Seaway Parade Industrial Estate, visible from Central Avenue which is the main thoroughfare through Baglan Energy Park. Seaway Parade Industrial Estate is strategically located at the entrance to Baglan Energy Park and is recognised as an established industrial, distribution and trade location.

Unit 12 is located approximately 3.5 miles to the west of the centre of the town of Port Talbot and 7 miles to the east of Swansea. Excellent roads links are provided to Junctions 41 & 42 of the M4 Motorway, within 2 miles of the property.