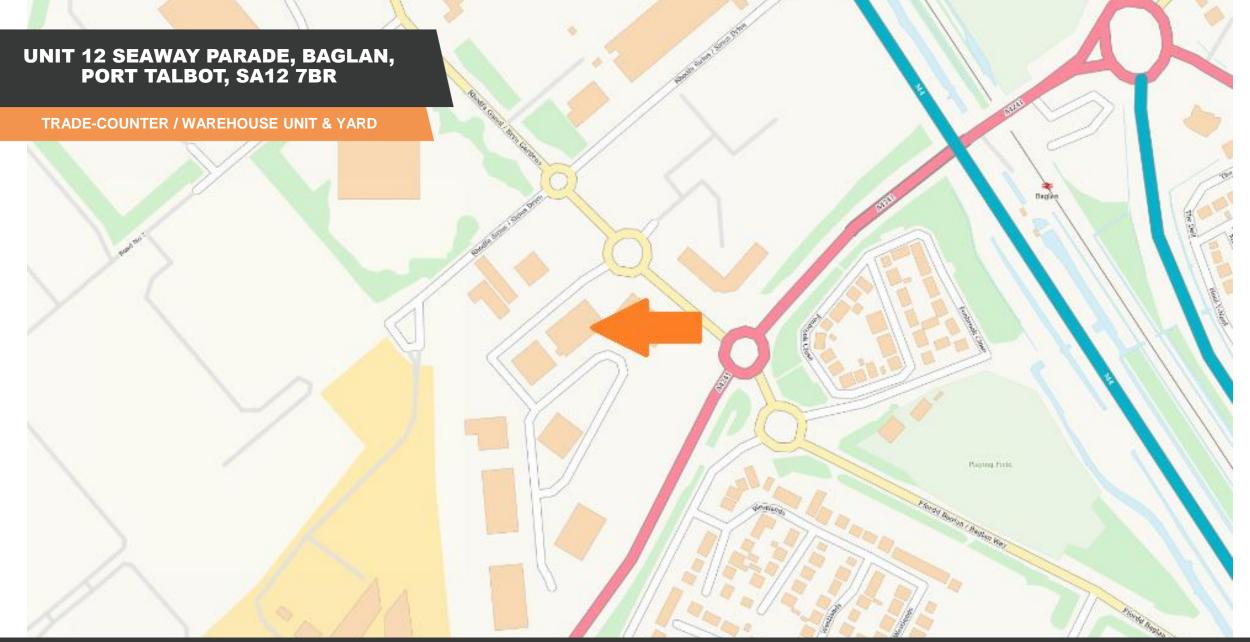

#### LOCATION

The property is situated in a prominent position at the entrance to Seaway Parade Industrial Estate, visible from Central Avenue which is the main thoroughfare through Baglan Energy Park. Seaway Parade Industrial Estate is strategically located at the entrance to Baglan Energy Park and is recognised as an established industrial, distribution and trade location.

Unit 12 is located approximately 3.5 miles to the west of the centre of the town of Port Talbot and 7 miles to the east of Swansea. Excellent roads links are provided to Junctions 41 & 42 of the M4 Motorway, within 2 miles of the property.