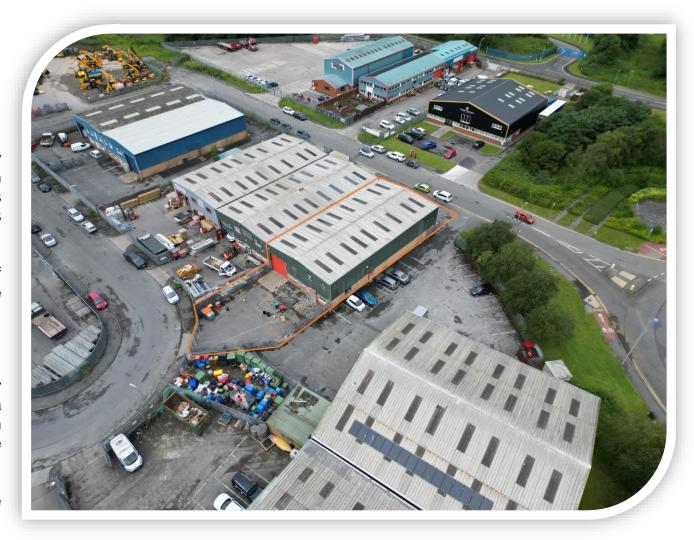

#### LOCATION

The property is situated in a prominent position at the entrance to Seaway Parade Industrial Estate, visible from Central Avenue which is the main thoroughfare through Baglan Energy Park. Seaway Parade Industrial Estate is strategically located at the entrance to Baglan Energy Park and is recognised as an established industrial, distribution and trade location.

#### **DESCRIPTION**

An end terrace trade/warehouse unit with a trade-counter area, two-storey ancillary block to the rear of the unit comprising an office, WCs and kitchen area to the ground floor with open plan office space above. There is a pedestrian access to the front of the unit and a roller shutter door to the rear. There are the usual services to the unit with the benefit of gas and 3-phase supply.

Externally, there is allocated parking to the front elevation and a yard area to the rear which is enclosed with palisade fencing and gates.

☐ Min. eaves 6.08m

☐ Roller shutter dims. Height – 4.49m Width – 4.26m