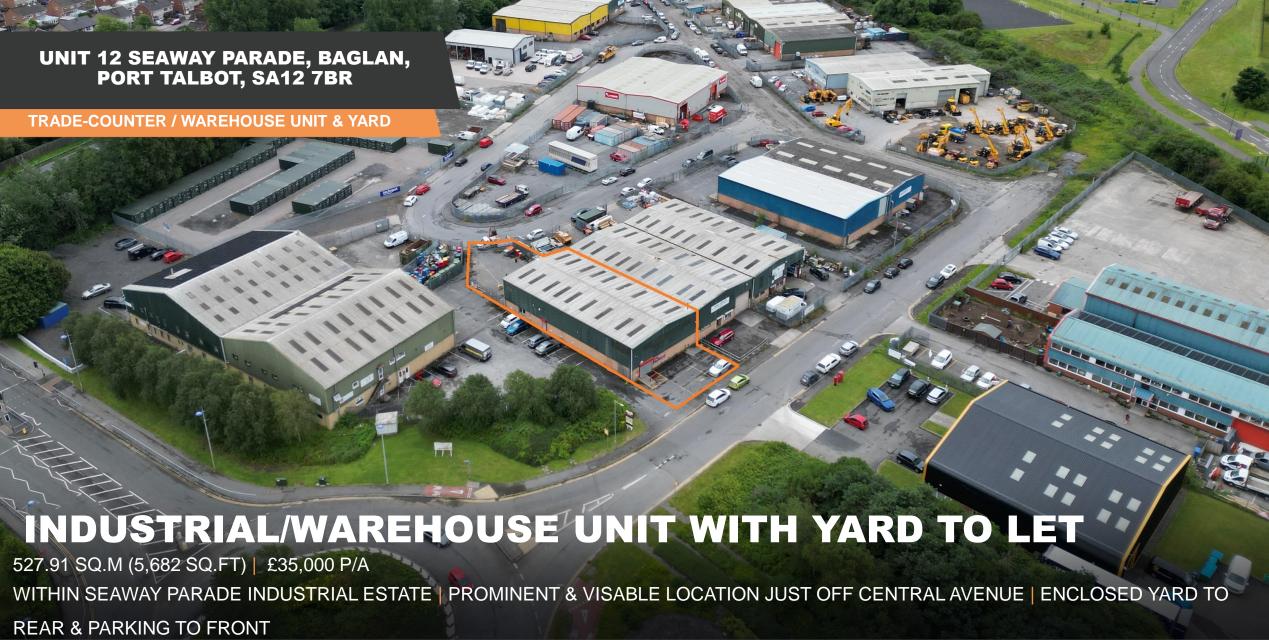

# UNIT 12 SEAWAY PARADE, BAGLAN, PORT TALBOT, SA12 7BR

TRADE-COUNTER / WAREHOUSE UNIT & YARD

#### LOCATION

The property is situated in a prominent position at the entrance to Seaway Parade Industrial Estate, visible from Central Avenue which is the main thoroughfare through Baglan Energy Park. Seaway Parade Industrial Estate is strategically located at the entrance to Baglan Energy Park and is recognised as an established industrial, distribution and trade location.

#### **DESCRIPTION**

An end terrace trade/warehouse unit with a trade-counter area, two-storey ancillary block to the rear of the unit comprising an office, WCs and kitchen area to the ground floor with open plan office space above. There is a pedestrian access to the front of the unit and a roller shutter door to the rear. There are the usual services to the unit with the benefit of gas and 3-phase supply.

Externally, there is allocated parking to the front elevation and a yard area to the rear which is enclosed with palisade fencing and gates.

☐ Min. eaves 6.08m

☐ Roller shutter dims. Height – 4.49m Width – 4.26m