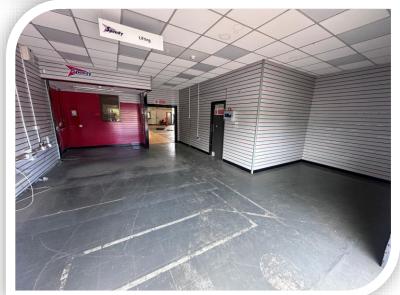

#### **DESCRIPTION**

An end terrace trade/warehouse unit with a trade-counter area, two-storey ancillary block to the rear of the unit comprising an office, WCs and kitchen area to the ground floor with open plan office space above. There is a pedestrian access to the front of the unit and a roller shutter door to the rear. There are the usual services to the unit with the benefit of gas and 3-phase supply.