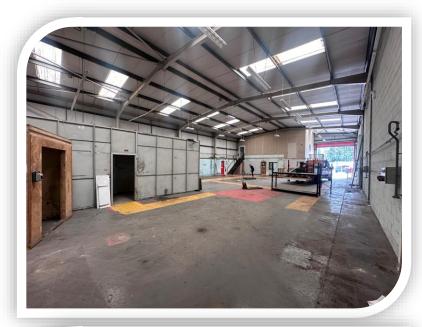

#### **DESCRIPTION**

An end terrace trade/warehouse unit with a trade-counter area, two-storey ancillary block to the rear of the unit comprising an office, WCs and kitchen area to the ground floor with open plan office space above. There is a pedestrian access to the front of the unit and a roller shutter door to the rear. There are the usual services to the unit with the benefit of gas and 3-phase supply.

Externally, there is allocated parking to the front elevation and a yard area to the rear which is enclosed with palisade fencing and gates.

☐ Min. eaves 6.08m

☐ Roller shutter dims. Height – 4.49m Width – 4.26m