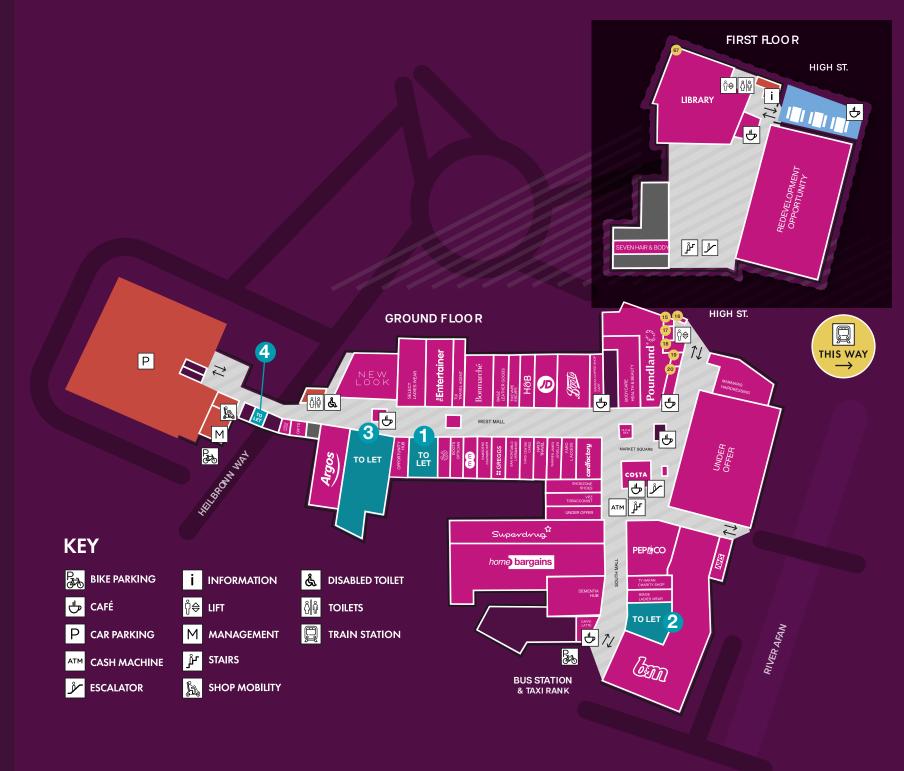

### Units Available

To Let

Unit - Unit 3/4
Size - 1,879 sq ft
Rent - £35,000 pax

2 Unit - Unit 25/26
Size - 2,215 sq ft
Rent - £27,500 pax

3 Unit - Store D1
Size - 7,129 sq ft
Rent - £50,000 pax

Unit - Kiosk 5
Size - 270 sq ft
Rent - £7,000 pax