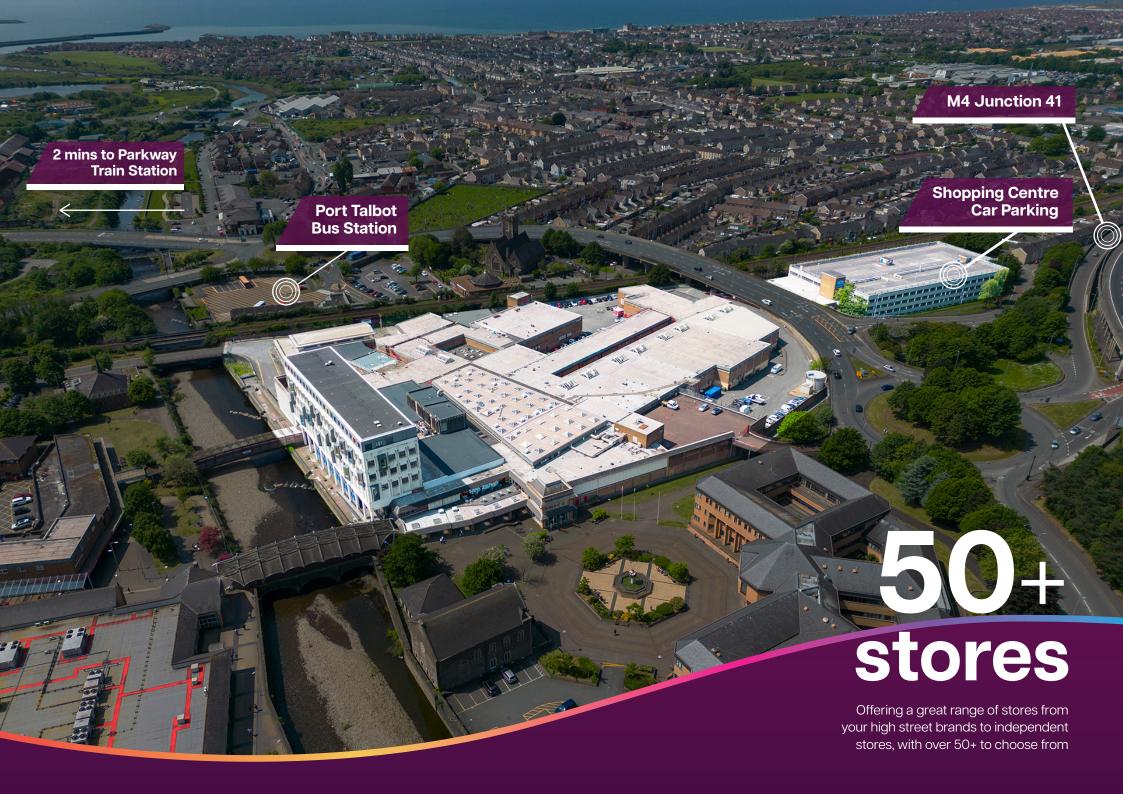

#### 1 min

Drive from Junction 41 of the M4

#### 2 mins / 0.7 mile

to Port Talbot Parkway train station

### **Description**

The Aberafan Shopping Centre is located just off Junction 41 of the M4. It is the only indoor shopping complex in the town with over 250,000 sq ft of retail floorspace. The Aberafan Shopping Centre is a vibrant place to shop, relax and experience the best of Port Talbot.

Aberafan Shopping Centre accounts for 60% of shoppers total spend in Port Talbot

507k Population within 20km

Average vehicles passing on M4 per day

663 Parking spaces