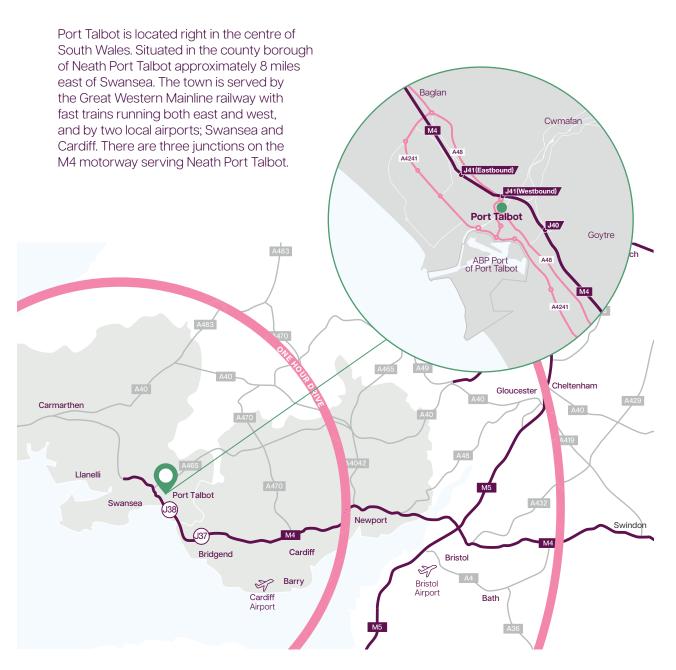

### Location

# A thriving vibrant location

#### 1 min

Drive from Junction 41 of the M4

#### 2 mins / 0.7 mile

to Port Talbot Parkway train station

### 18 mins

from Port Talbot Parkway to Swansea Central