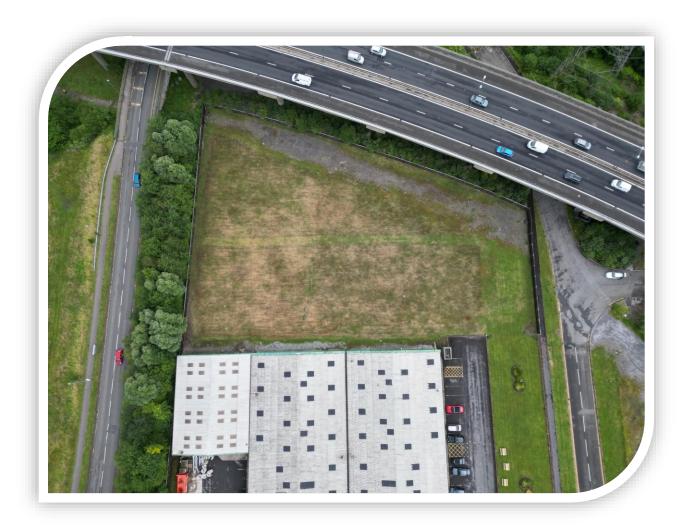

#### **DESCRIPTION**

The storage yard/compound is level and partly enclosed. The area to the northeast of the site can be used but there is a right of access, which is rarely used, over that part of the site, so must be left open.

Ingoing tenant will be responsible for creating an access to the site and any perimeter security fencing that is required.

There are no services to the site.