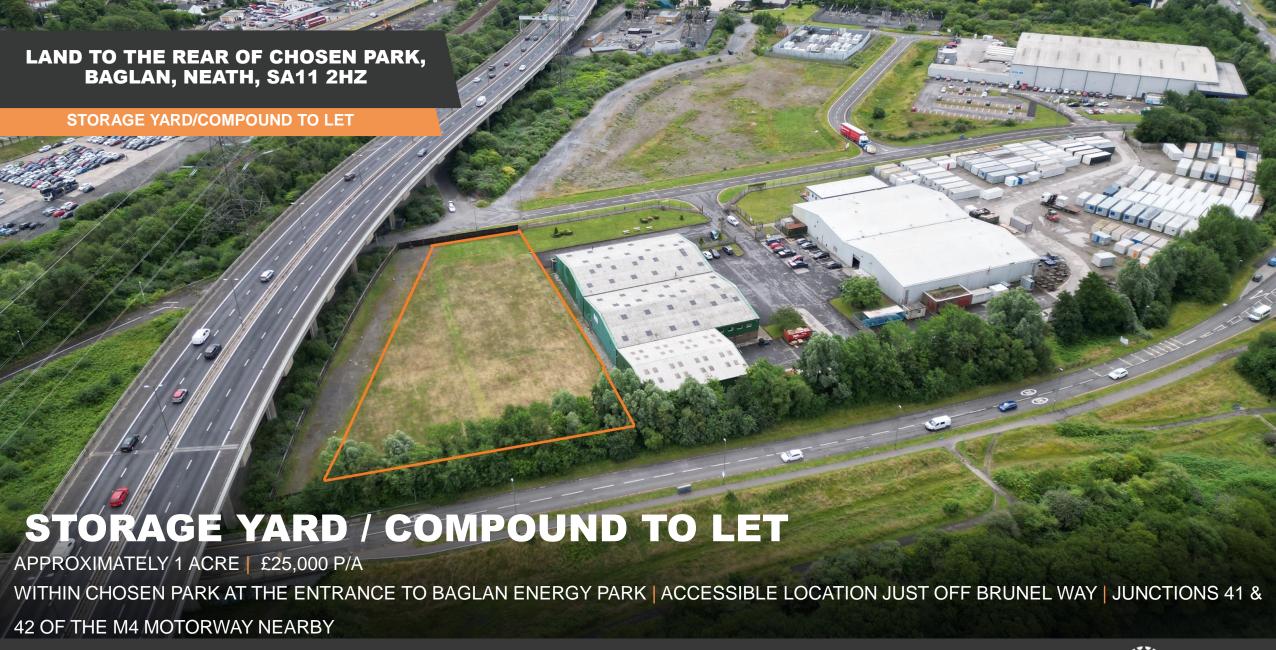

The subject storage land is located off Brunel Way which is at the entrance to Baglan Energy Park.

#### **DESCRIPTION**

The storage yard/compound is level and partly enclosed. The area to the northeast of the site can be used but there is a right of access, which is rarely used, over that part of the site, so must be left open.

Ingoing tenant will be responsible for creating an access to the site and any perimeter security fencing that is required.

There are no services to the site.