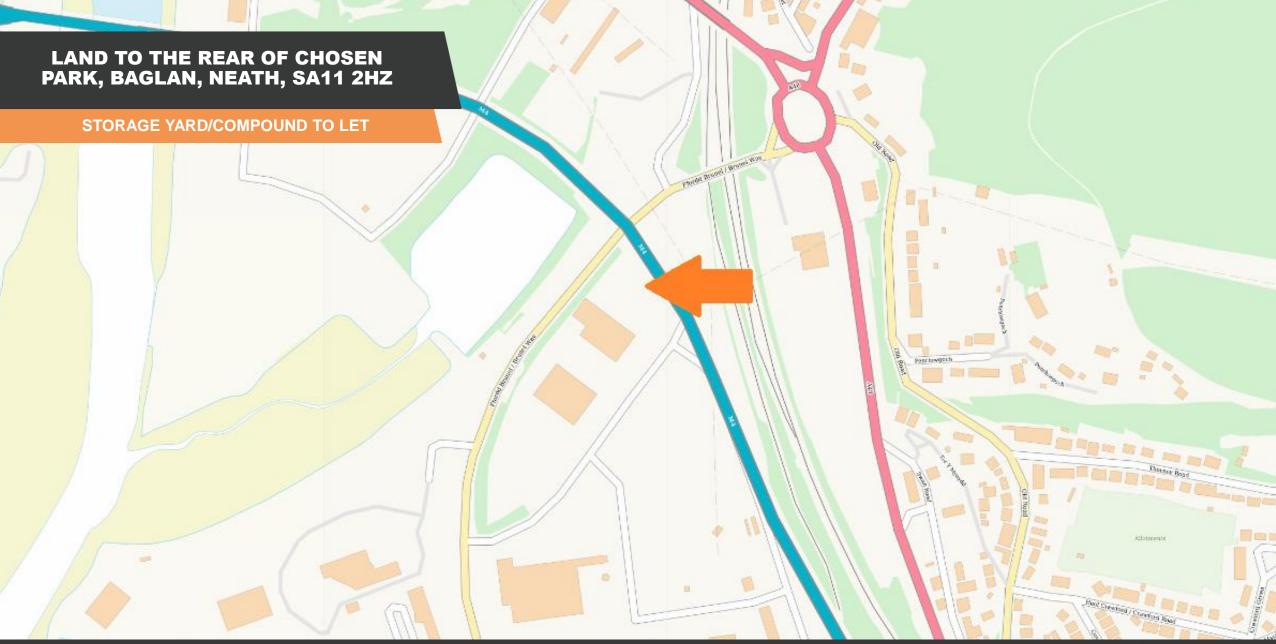

#### LOCATION

The subject land is located in Port Talbot which is an industrial dock town located on the South Wales coast. The town has a large heavy industrial steelworks to the south of the town centre. The M4 motorway lies alongside the north of the town providing good road links to Cardiff approximately 33 miles to the east and Swansea approximately 10 miles to the west.

The subject storage land is located off Brunel Way which is at the entrance to Baglan Energy Park.