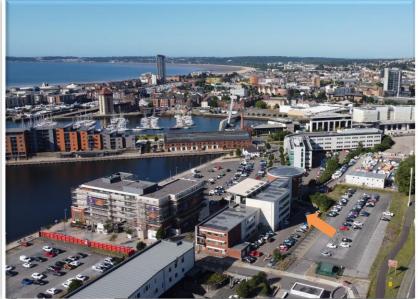

### LOCATION

The premises is situated on the second floor within Langdon House and part of the SA1 Waterfront development on the edge of Swansea City Centre

Opposite Langdon House is Premier Inn and Tesco Express, with a number of restaurants and the newly built Sancta Maria Hospital nearby. The premises is well located within the City Centre to provide convenient commuting access.

The offices benefit from excellent transport links being situated 4 miles from junction 42 of the M4.