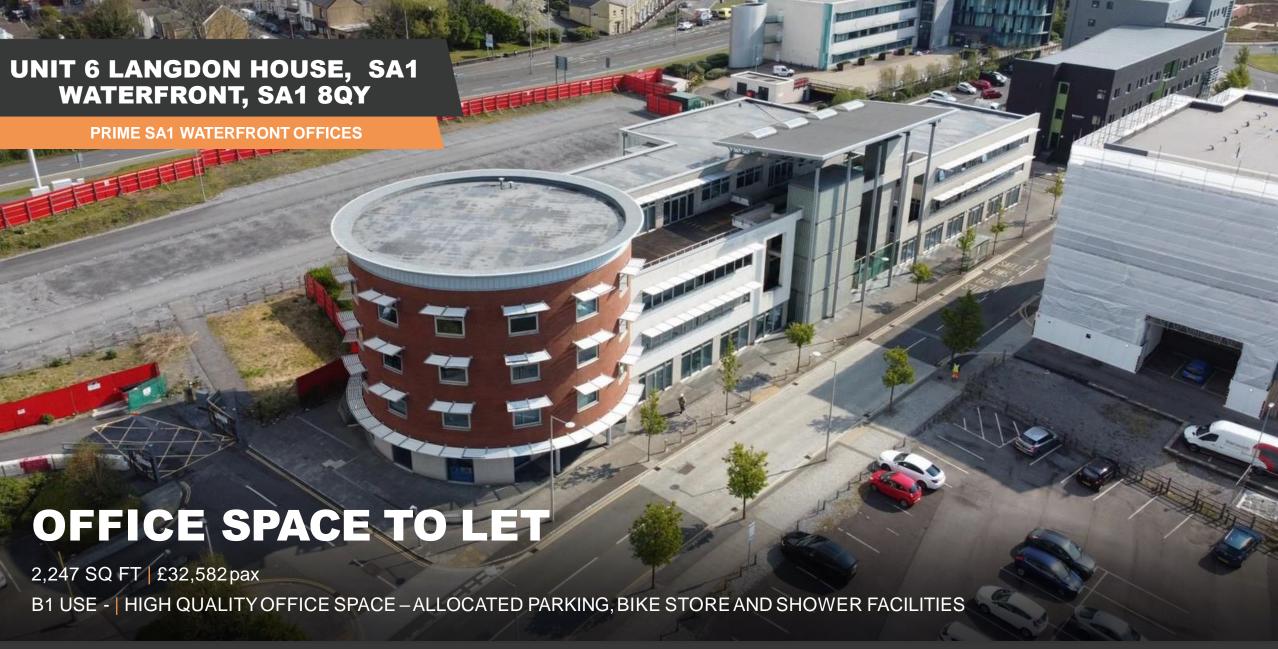

# UNIT 6 LANGDON HOUSE, SA1 WATERFRONT, SA1 8QY

PRIME SA1 WATERFRONT OFFICES

## PRIME SA1 WATERFRONT OFFICES

#### **DESCRIPTION**

The premises comprises second floor BREEAM Excellent rated office accommodation within a modern development with views over SA1 Waterfront.

The office is offered with a specification comprising suspended ceilings and raised carpeted flooring throughout, with kitchen and WC facilities.

The premises benefits from 6 designated car parking spaces, with communal bike storage and shower facilities. There is also a lift serving the property.

#### **ACCOMMODATION**

| AREA              | m²     | ft²      |
|-------------------|--------|----------|
| First FloorOffice | 208.76 | 2,247 ft |

## **RENT**

£32,582 per annum exclusive.

#### PLANNING PERMISSION

Under the Town and Country Planning Act the premises benefits from B1 use.