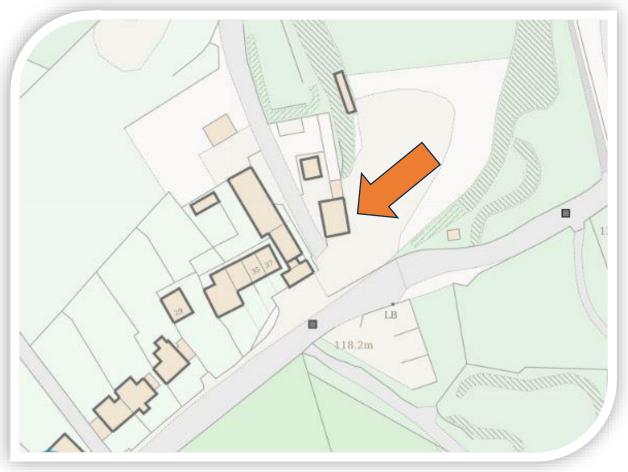

#### LOCATION

The property occupies a roadside position at the main entrance to the Quarry within Alltwen, Pontardawe. Alltwen is a village in the Swansea Valleys in Wales, a short distance away from Pontardawe which is on the opposite bank of the River Tawe. Pontardawe is a rural town approximately 4 Miles off the M4 corridor, with good link roads.

The city of Swansea is located approximately 9 miles to the south-west of the subject property and is accessed via the A4067 which is the main Swansea Valley Road.