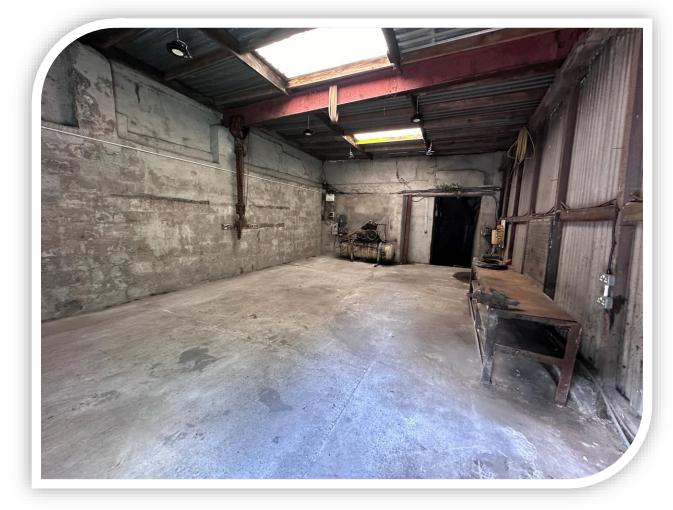

#### DESCRIPTION

The subject unit is of mainly block construction with metal cladding to one elevation and profile metal sheet to the roof. The unit benefits from 3-phase power, an electric roller shutter door, and mains water.

There is an adjoining yard which is approximately 0.57 acres, mainly level and fenced to the rear.

Roller Shutter Door Width – 4.48m Height – 3.88m

GLANMOR CHARTERED

01792 439105 | info@glanmorproperty.co.uk Cambrian House, Cambrian Place, Swansea, SA1 1RH