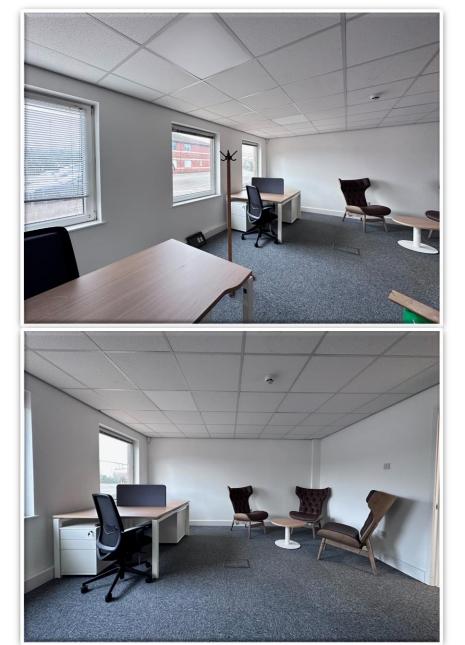

## DESCRIPTION

Comprising two floors accessed via a communal lobby area, the property is available on a floor-byfloor basis. The ground floor comprises a mixture of office and meeting rooms with ancillary facilities including a kitchen and WC facilities.

The first floor is split into 3 rooms with further WC facilities. The building benefits from recent refurbishment, lift access, and offers ample parking facilities.

| Suite        | Size (Ft 2) | Size (m2) | Rent (£)    |
|--------------|-------------|-----------|-------------|
| Ground Floor | 2,384       | 221.47    | £28,608 pax |
| First Floor  | 2,371       | 220.25    | £28,452 pax |