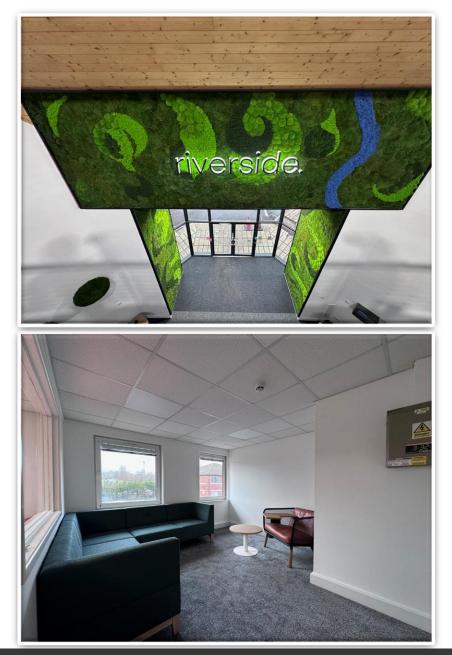

## DESCRIPTION

Comprising two floors accessed via a communal lobby area, the property is available on a floor-byfloor basis. The ground floor comprises a mixture of office and meeting rooms with ancillary facilities including a kitchen and WC facilities.

The first floor is split into 3 rooms with further WC facilities. The building benefits from recent refurbishment, lift access, and offers ample parking facilities.

| Suite        | Size (Ft 2) | Size (m2) | Rent (£)    |
|--------------|-------------|-----------|-------------|
| Ground Floor | 2,384       | 221.47    | £28,608 pax |
| First Floor  | 2,371       | 220.25    | £28,452 pax |