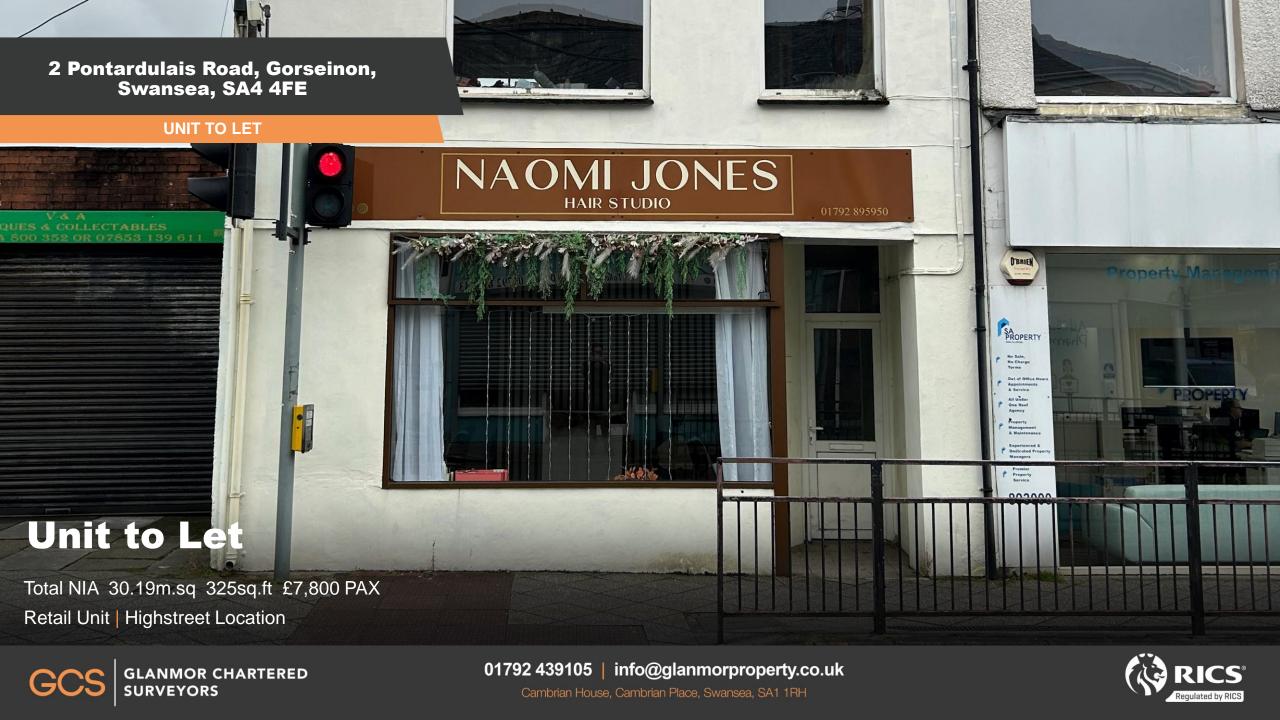

## 2 Pontardulais Road, Gorseinon, Swansea, SA4 4FE

#### **UNIT TO LET**

### **DESCRIPTION**

The unit comprises ground floor retail accommodation currently used as a hair salon. Internally, the unit is presented to a good standard with laminate flooring and plastered and painted walls. To the rear of the unit are kitchen facilities and a small understairs storage area.

#### **ASKING PRICE**

We have been instructed to seek offers in the region of £7,800 Per Annum Exclusive

| ACCOMMODATION |       |       |
|---------------|-------|-------|
| Area          | m.sq  | ft.sq |
| Total NIA     | 30.19 | 325   |