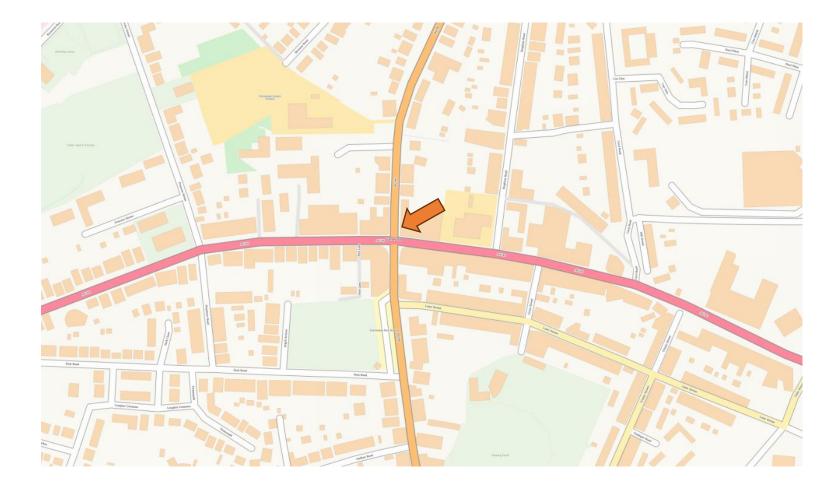

#### **LOCATION**

The unit is located on Pontardulais Road, just off the main crossroad within the town of Gorseinon.

Gorseinon is located approximately 7 miles to the north west of Swansea City Centre with Junction 47 of the M4 Motorway approximately 2 miles to the east.

Nearby occupiers include SA Property, Specsavers and Well Pharmacy.