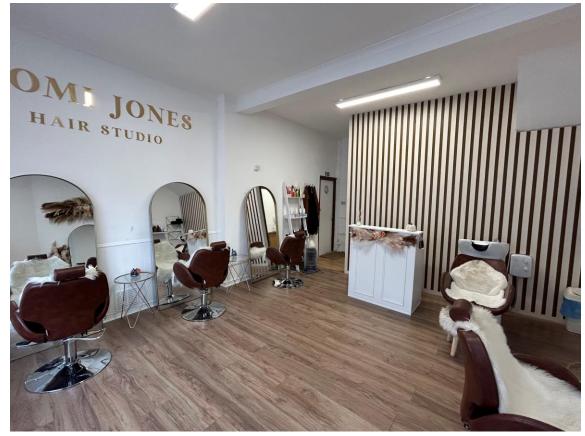

### **DESCRIPTION**

The unit comprises ground floor retail accommodation currently used as a hair salon. Internally, the unit is presented to a good standard with laminate flooring and plastered and painted walls. To the rear of the unit are kitchen facilities and a small understairs storage area.

We have been advised that a new shop front will be installed at the unit prior to tenant occupation.