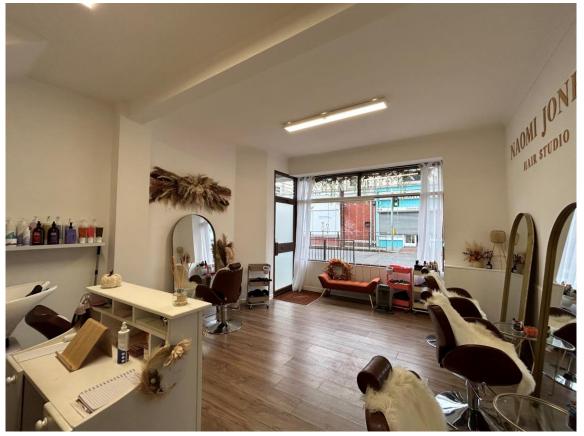

### **DESCRIPTION**

The unit comprises ground floor retail accommodation currently used as a hair salon. Internally, the unit is presented to a good standard with laminate flooring and plastered and painted walls. To the rear of the unit are kitchen facilities and a small understairs storage area.

We have been advised that a new shop front will be installed at the unit prior to tenant occupation.