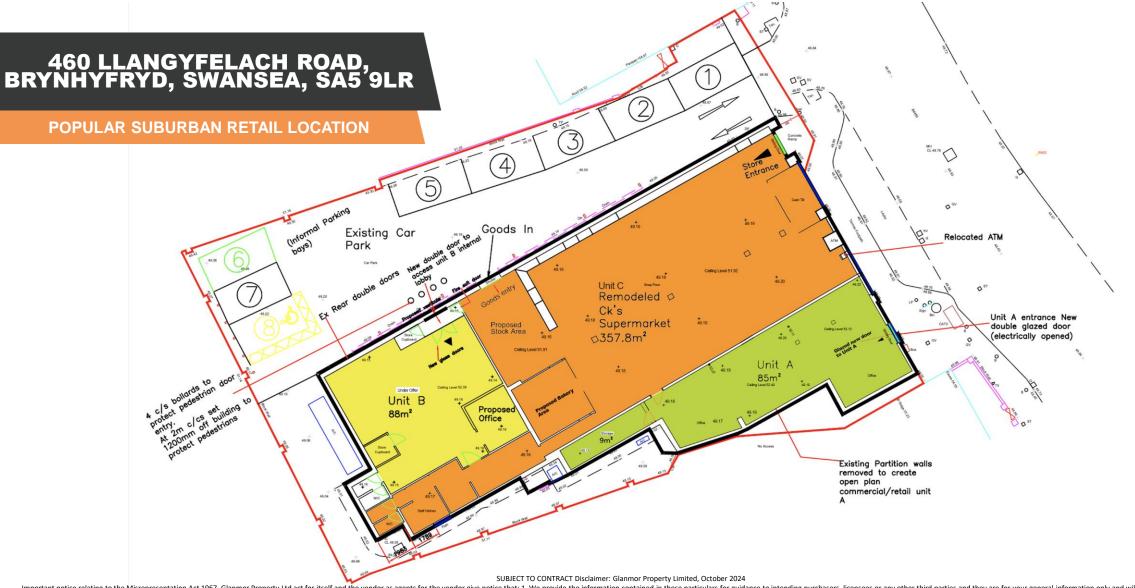

# 460 LLANGYFELACH ROAD, BRYNHYFRYD, SWANSEA, SA5 9LR

POPULAR SUBURBAN RETAIL LOCATION

#### ACCOMMODATION

| AREA   | m²      | ft²      | Rent       |
|--------|---------|----------|------------|
| Unit A | 85m2    | 914ft2   | £10,000pax |
| Unit B | 88m2    | 947ft2   | £10,000pax |
| Unit C | 357.8m2 | 3,851ft2 | £28,000pax |