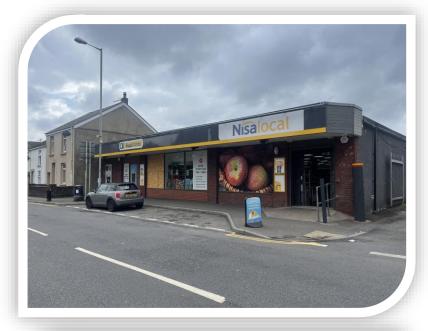

# 460 LLANGYFELACH ROAD, BRYNHYFRYD, SWANSEA, SA5 9LR

POPULAR SUBURBAN RETAIL LOCATION

#### LOCATION

The property occupies a prominent position on Llangyfelach Road, an arterial route linking Swansea City Centre, which is approximately 2 miles to the south to Junction 46 of the M4 Motorway, approximately 2.5 miles to the north. The popular Morfa Retail Park and Swansea.com Stadium approximately 1 mile to the east.

The unit is situated within close proximity to Brynhyfryd Cross where other occupiers include Travel House, Haystack Café, Hair and Beauty Salons, Music Teaching Studios and other local traders.

#### DESCRIPTION

The units benefit from being in an established location with good public transport links, high traffic count and footfall at peak times.

Available with vacant possession, the unit comprises 5,713sq.ft of single storey retail and ancillary space. The unit is also being marketed to let with plans to potentially split with space into 3 smaller units with a potential rental income of £48,000p.a combined.