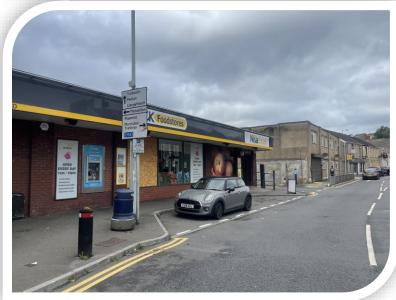

#### LOCATION

The property occupies a prominent position on Llangyfelach Road, an arterial route linking Swansea City Centre, which is approximately 2 miles to the south to Junction 46 of the M4 Motorway, approximately 2.5 miles to the north. The popular Morfa Retail Park and Swansea.com Stadium approximately 1 mile to the east.

The unit is situated within close proximity to Brynhyfryd Cross where other occupiers include Travel House, Haystack Café, Hair and Beauty Salons, Music Teaching Studios and other local traders.

#### DESCRIPTION

The units benefit from being in an established location with good public transport links, high traffic count and footfall at peak times.

Available with vacant possession, the unit comprises 5,713sq.ft of single storey retail and ancillary space. The unit is also being marketed to let with plans to potentially split with space into 3 smaller units with a potential rental income of £48,000p.a combined.