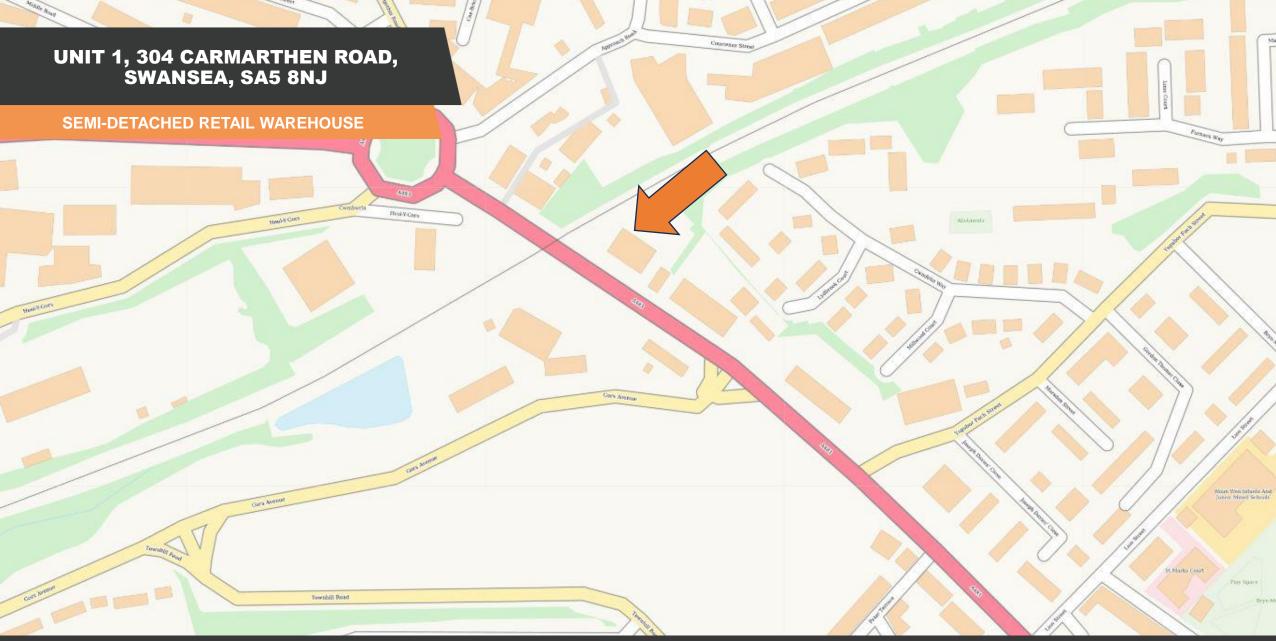

# UNIT 1, 304 CARMARTHEN ROAD, SWANSEA, SA5 8NJ

SEMI-DETACHED RETAIL WAREHOUSE

#### LOCATION

The property is located on Carmarthen Road (A483) which is a main thoroughfare leading north west from the city centre and links to junction 47 of the M4 Motorway. Situated in a predominantly residential location with some commercial occupiers located on the roadside. The property is approximately 1.5 miles to the north west of Swansea City Centre.