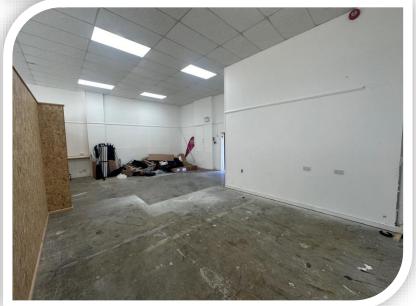

## **DESCRIPTION**

The property is a semi-detached retail warehouse with allocated parking for 5 vehicles within the rear carpark. Portal frame construction which half height brick walls to the front elevation with metal cladding above, to the remaining elevations and roof.

Internally, the property currently comprises of a retail area to the front with a timber partition wall providing a separate storage area to the rear. Suspended ceiling with recessed LED panels. There is a small kitchen and WC facilities. The unit benefits from a shop frontage onto Carmarthen Road with double doors leading to the retail area of the unit. To the rear of the property there are double doors which allow for delivery access. Both entrances have electric security roller shutter doors.