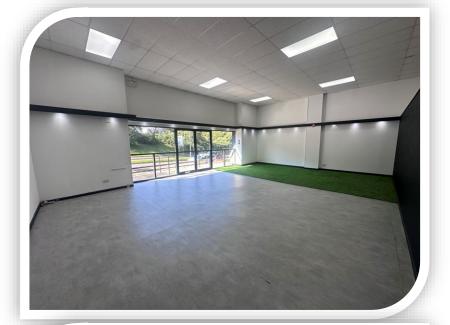

## **DESCRIPTION**

The property is a semi-detached retail warehouse with allocated parking for 5 vehicles within the rear carpark. Portal frame construction which half height brick walls to the front elevation with metal cladding above, to the remaining elevations and roof.

Internally, the property currently comprises of a retail area to the front with a timber partition wall providing a separate storage area to the rear. Suspended ceiling with recessed LED panels. There is a small kitchen and WC facilities. The unit benefits from a shop frontage onto Carmarthen Road with double doors leading to the retail area of the unit. To the rear of the property there are double doors which allow for delivery access. Both entrances have electric security roller shutter doors.