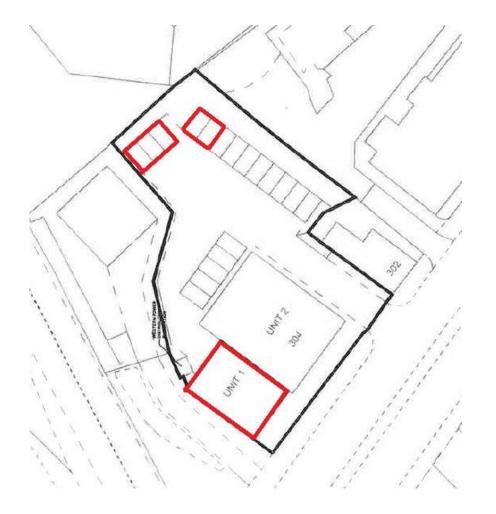

There is a carpark to the rear of the unit which can only be accessed from the southward bound side of the dual carriageway.

## **DESCRIPTION**

The property is a semi-detached retail warehouse with allocated parking for 5 vehicles within the rear carpark. Portal frame construction which half height brick walls to the front elevation with metal cladding above, to the remaining elevations and roof.

Allocated parking for 5 vehicles within the rear carpark.