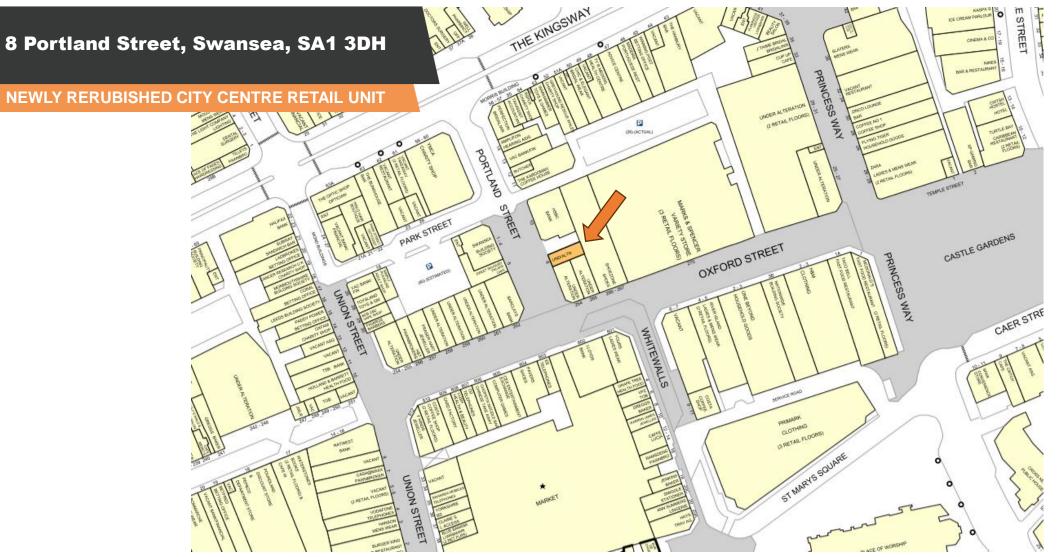

#### LOCATION

The shop is situated on Portland Street, just off from Swansea City Centre's main shopping area of Oxford Street. Both Oxford Street and the lower part of Portland Street are pedestrianised with the area offering a mix of national and independent retailers. These include Barclays and HSBC bank, Marks and Spencer, The Kardomah Coffee House and Swansea Market.

Portland Street links Oxford Street to the Kingsway, a busy vehicular route through the city centre.