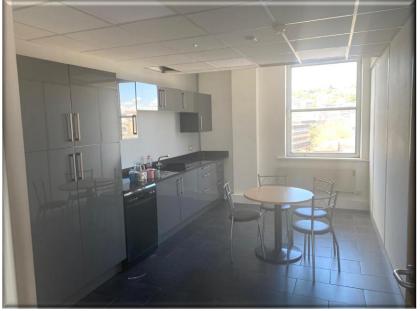

### **DESCRIPTION**

Princess House comprises a multi-let office building which provides open and cellular office accommodation over 10 floors.

This suite is located on the 8<sup>th</sup> floor of the building and provides self-contained office accommodation with a mix of open plan and modular office space. The suite benefits from its own kitchen facilities and shared WC facilities. The office is finished with suspended ceilings and carpeted flooring throughout. The accommodation is currently presented as one unit, however this could be split into two smaller suites, terms to be discussed.