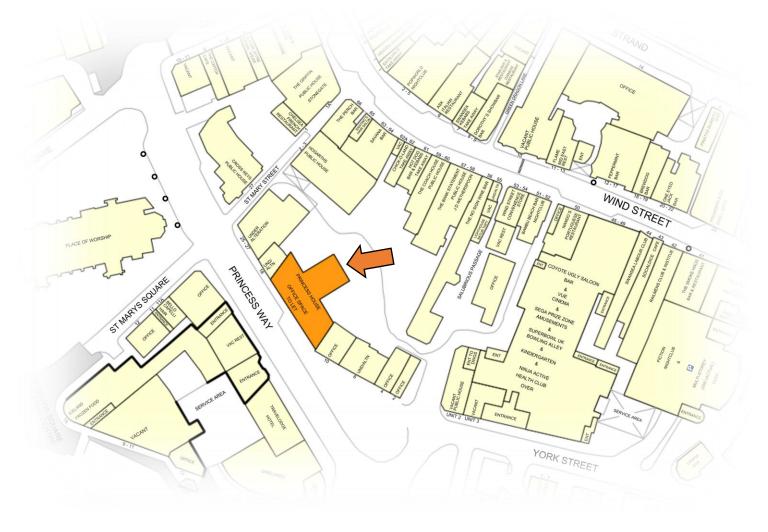

## LOCATION

Princess House occupies a prominent position within Swansea City Centre and is close to the main retail and leisure areas of the City. Swansea has benefited from significant recent investment with developments including Swansea's new indoor area, the Princess Quarter Development and numerous other ongoing schemes.

The property is well located within the City Centre to provide convenient commuting access. The offices benefit from excellent transport links with close proximity to bus and train stations as well as being situated 5 miles from junction 42 of the M4.