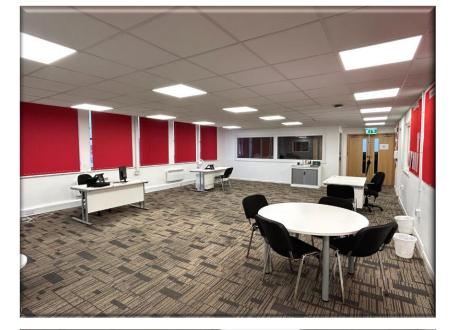

### **DESCRIPTION**

Princess House comprises a multi-let office building which provides open and cellular office accommodation over 10 floors.

This suite is located on the 8<sup>th</sup> floor of the building and provides self-contained office accommodation with a mix of open plan and modular office space. The suite benefits from its own kitchen facilities and shared WC facilities. The office is finished with suspended ceilings and carpeted flooring throughout. The accommodation is currently presented as one unit, however this could be split into two smaller suites, terms to be discussed.