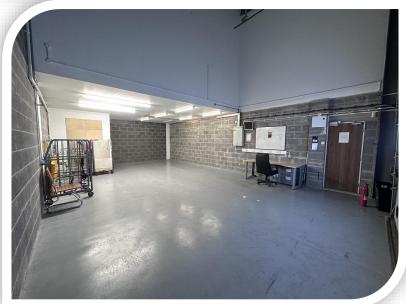

## DESCRIPTION

Mid terrace steel portal frame building with metal cladding. Modern well specified hybrid office and warehouse space comprising entrance lobby, WC facilities, kitchen area, open plan office and warehouse space with roller shutter access. The first floor comprises of WC facilities, kitchen area, comms room and 4 offices.

#### Features:

- Roller shutter door: width 3.6m & height 4.1m
- 3 phase power
- 4 allocated parking spaces
- Modern accommodation throughout

01792 439105 | info@glanmorproperty.co.uk Cambrian House, Cambrian Place, Swansea, SA1 1RH