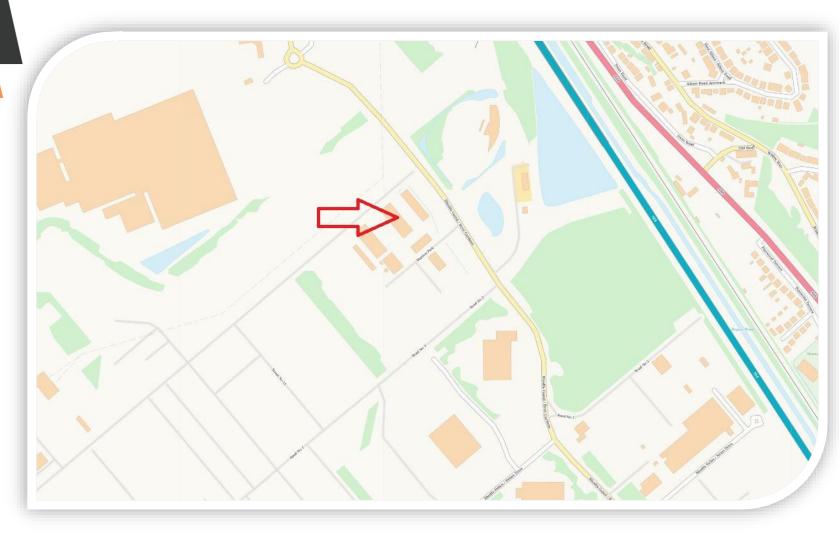

### LOCATION

Situated in the Mardon Park Estate on the edge of Baglan Energy Park and a short distance away from Port Talbot Town Centre. The unit is well positioned with good access to Junctions 42 & 43 of the M4 Motorway.

Mardon Park is accessed from Central Avenue and is approximately 10 miles to the east of Swansea, with Cardiff just 35 miles to the east.