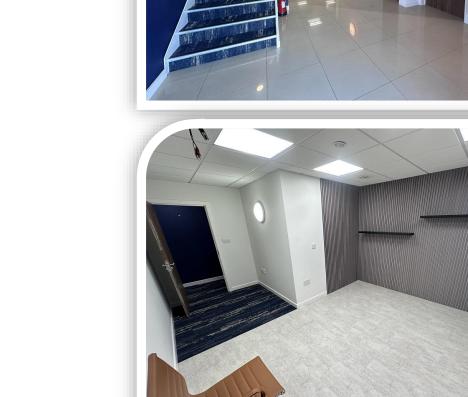

## DESCRIPTION

Mid terrace steel portal frame building with metal cladding. Modern well specified hybrid office and warehouse space comprising entrance lobby, WC facilities, kitchen area, open plan office and warehouse space with roller shutter access. The first floor comprises of WC facilities, kitchen area, comms room and 4 offices.