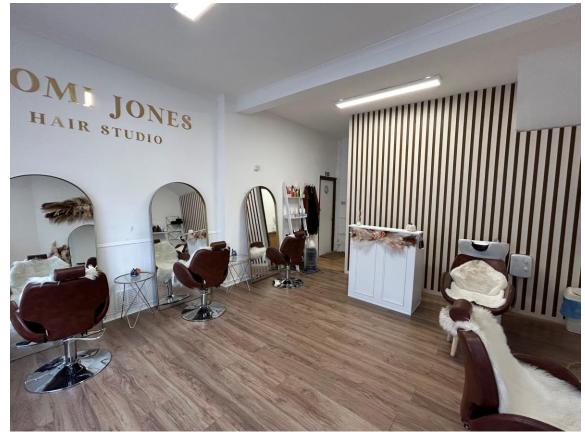

### **DESCRIPTION**

The unit comprises ground floor retail accommodation currently used as a hair salon. Internally, the unit is presented to a good standard with laminate flooring and plastered and painted walls. To the rear of the unit are kitchen facilities and a small understairs storage area. WC facilities to the rear of the building.

We have been advised that a new shop front will be installed at the unit prior to tenant occupation.