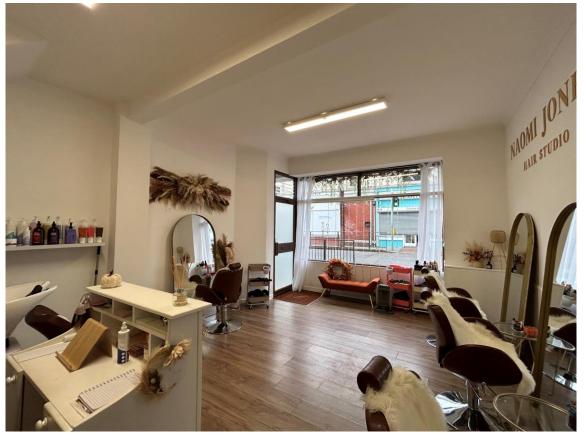

### **DESCRIPTION**

The unit comprises ground floor retail accommodation currently used as a hair salon. Internally, the unit is presented to a good standard with laminate flooring and plastered and painted walls. To the rear of the unit are kitchen facilities and a small understairs storage area. WC facilities to the rear of the building.

We have been advised that a new shop front will be installed at the unit prior to tenant occupation.