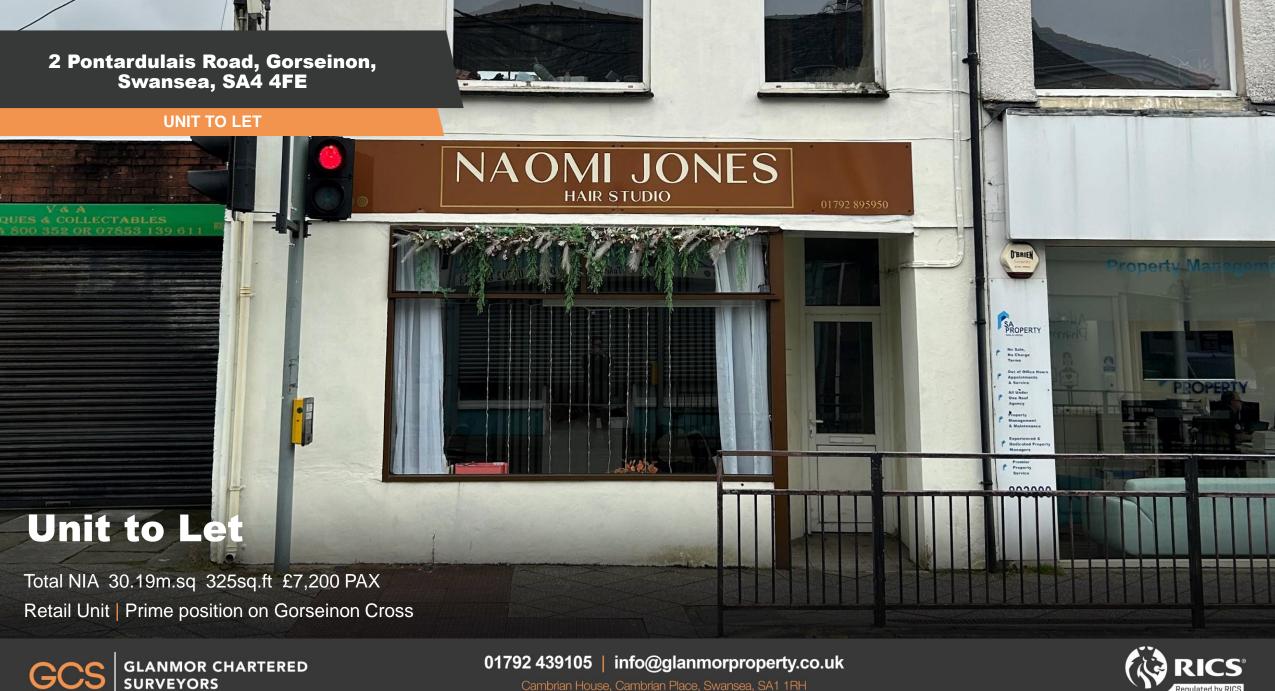

## 2 Pontardulais Road, Gorseinon, Swansea, SA4 4FE

#### **UNIT TO LET**

### **DESCRIPTION**

The unit comprises ground floor retail accommodation currently used as a hair salon. Internally, the unit is presented to a good standard with laminate flooring and plastered and painted walls. To the rear of the unit are kitchen facilities and a small understairs storage area. WC facilities to the rear of the building.

#### **ASKING PRICE**

We have been instructed to seek offers in the region of £7,200 Per Annum Exclusive

| ACCOMMODATION |       |       |
|---------------|-------|-------|
| Area          | m.sq  | ft.sq |
| Total NIA     | 30.19 | 325   |