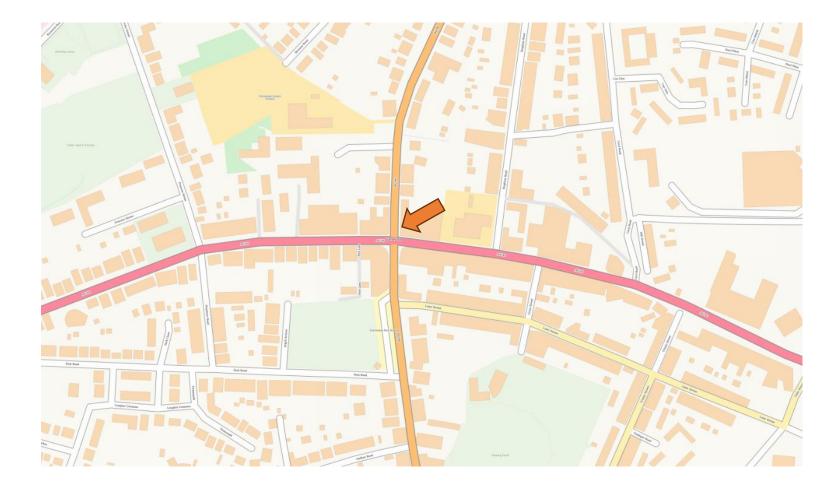

#### **LOCATION**

The unit is located on Pontardulais Road, just off the main crossroad within the town of Gorseinon.

Gorseinon is located approximately 7 miles to the north-west of Swansea City Centre with Junction 47 of the M4 Motorway approximately 2 miles to the east.

Nearby occupiers include SA Property, Specsavers and Well Pharmacy.