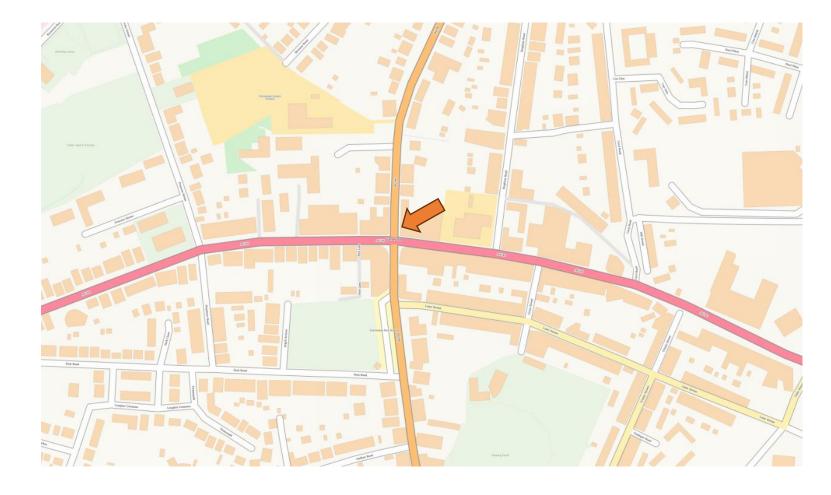

#### LOCATION

The unit is located on Pontardulais Road, just off the main crossroad within the town of Gorseinon.

Gorseinon is located approximately 7 miles to the north-west of Swansea City Centre with Junction 47 of the M4 Motorway approximately 2 miles to the east.

Nearby occupiers include SA Property, Specsavers and Well Pharmacy.