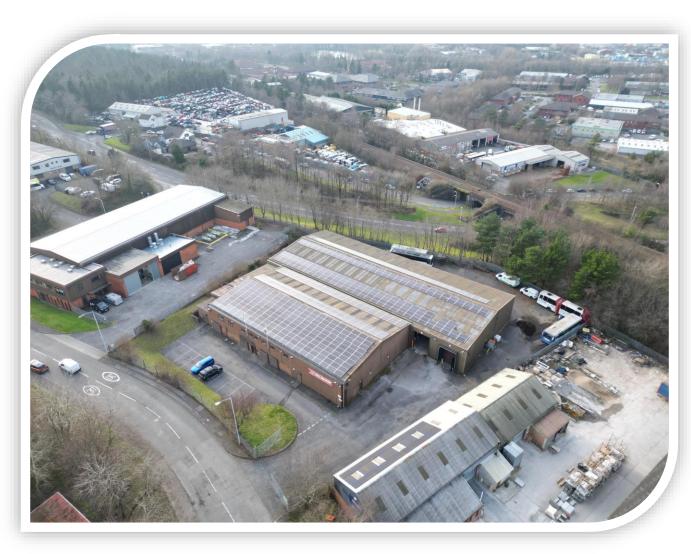

## **DESCRIPTION**

A large detached industrial/warehouse unit with a two-storey office building to the front section and benefiting from a yard area to the rear which is enclosed with palisade fencing to the boundary. Portal frame construction with metal cladding to the elevations and roof. There are two roller shutter doors to the front section and one roller shutter to the rear of the unit. 3 phase power. Full site area approximately 1.2 acres.