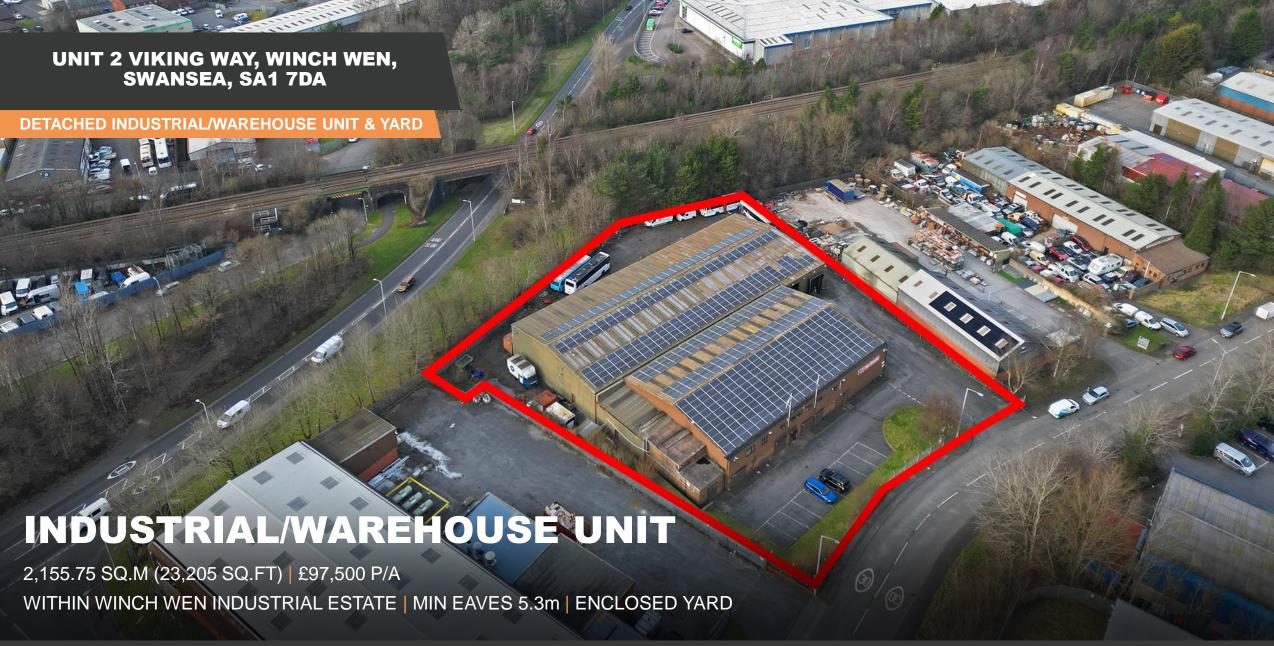

# UNIT 2 VIKING WAY, WINCH WEN, SWANSEA, SA1 7DA

**DETACHED INDUSTRIAL/WAREHOUSE UNIT & YARD** 

## **DESCRIPTION**

A large detached industrial/warehouse unit with a two-storey office building to the front section and benefiting from a yard area to the rear which is enclosed with palisade fencing to the boundary. Portal frame construction with metal cladding to the elevations and roof. There are two roller shutter doors to the front section and one roller shutter to the rear of the unit. 3 phase power. Full site area approximately 1.2 acres.