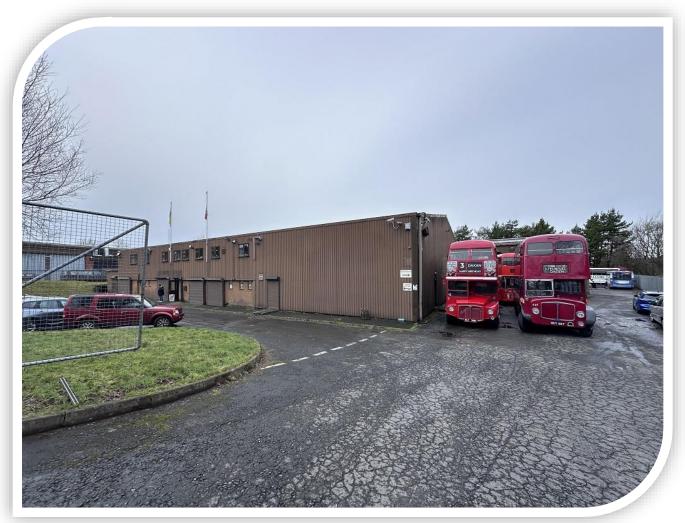

## **DESCRIPTION**

A large detached industrial/warehouse unit with a two-storey office building to the front section and benefiting from a yard area to the rear which is enclosed with palisade fencing to the boundary. Portal frame construction with metal cladding to the elevations and roof. There are two roller shutter doors to the front section and one roller shutter to the rear of the unit. 3 phase power. Full site area approximately 1.2 acres.