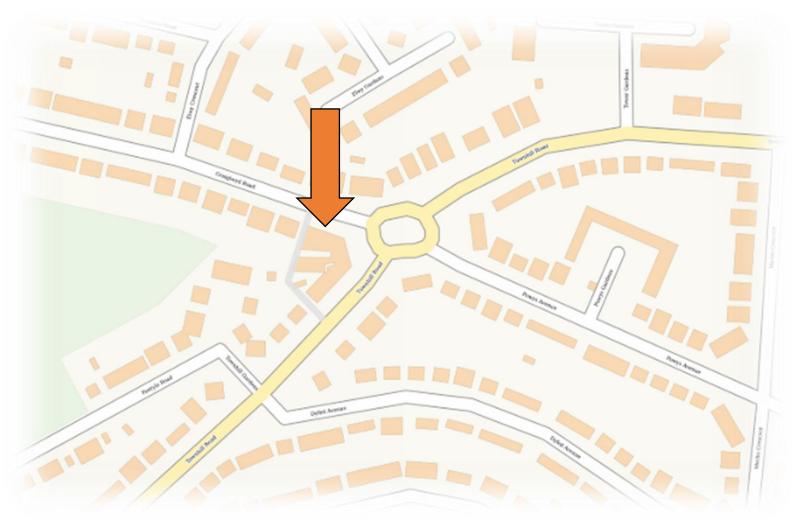

# LOCATION

The property is located on Graiglwyd Road and fronts onto a busy roundabout which connects Graiglwyd Road, Townhill Road and Powys Avenue. The property is situated approximately 1.5 miles to the west of Swansea city centre and 1.5 north east of the village of Sketty.

The location offers good visibility and pedestrian access, benefiting from passing traffic and local footfall. The surrounding area consists predominantly of residential properties, with a range of local amenities including shops, schools, and parks within walking distance.