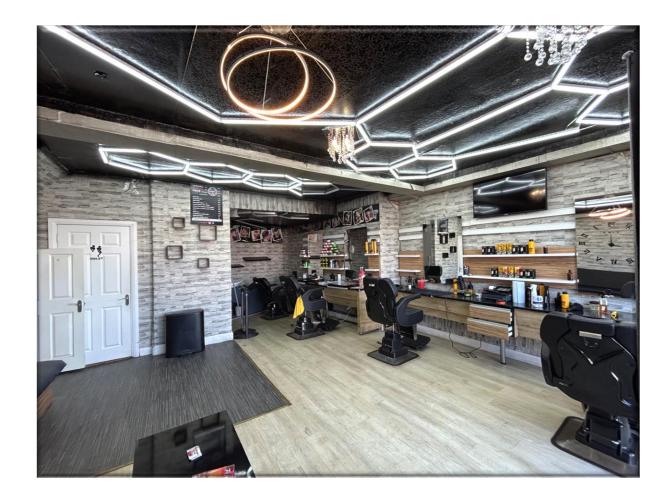

# **DESCRIPTION**

Located on the ground floor, the shop offers open plan retail accommodation with a small rear area for staff facilities which includes WC and kitchenette.

The shop also benefits from a glazed frontage with electric, fob-controlled roller shutter. Currently set up as a barber shop, the unit would be suitable for a range of different uses.