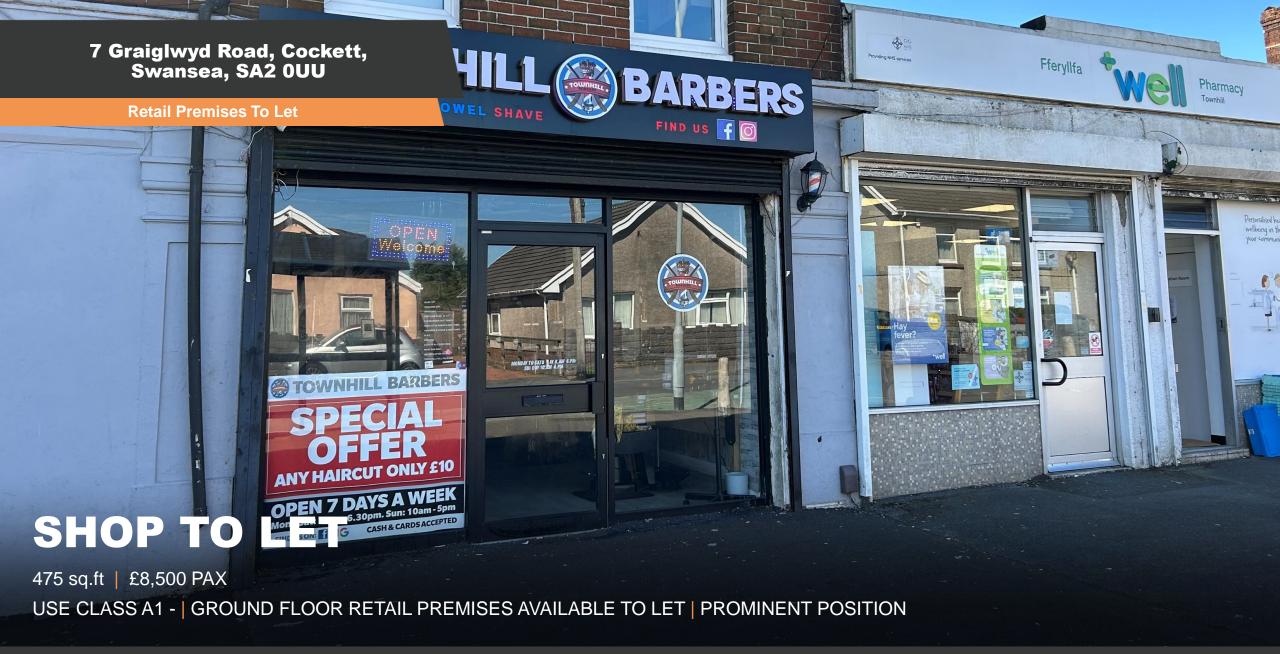

# 7 Graiglwyd Road, Cockett, Swansea, SA2 0UU

**Retail Premises To Let** 

# **DESCRIPTION**

Located on the ground floor, the shop offers open plan retail accommodation with a small rear area for staff facilities which includes WC and kitchenette.

The shop also benefits from a glazed frontage with electric, fob-controlled roller shutter. Currently set up as a barber shop, the unit would be suitable for a range of different uses.

#### **ACCOMMODATION**

| Total Area  | SQ M  | SQ FT | RENT       |
|-------------|-------|-------|------------|
| Retail Area | 44.13 | 475   | £8,500 PAX |