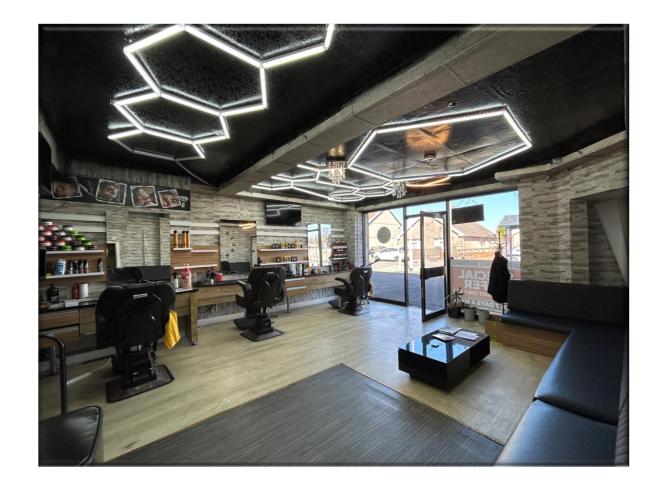

# **DESCRIPTION**

Located on the ground floor, the shop offers open plan retail accommodation with a small rear area for staff facilities which includes WC and kitchenette.

The shop also benefits from a glazed frontage with electric, fob-controlled roller shutter. Currently set up as a barber shop, the unit would be suitable for a range of different uses.