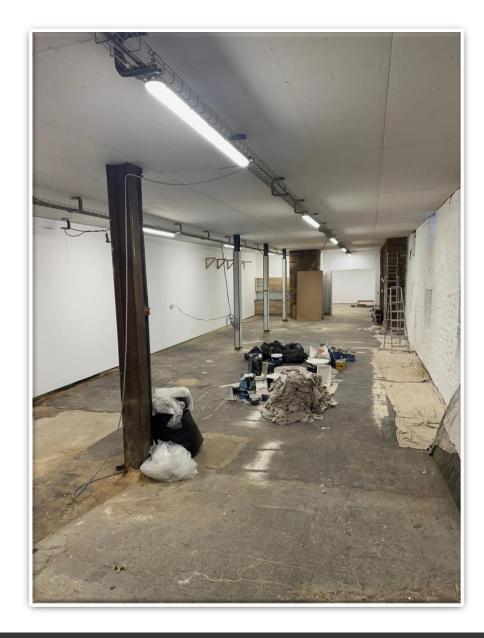

#### **DESCRIPTION**

The accommodation briefly comprises a ground floor, largely open plan work space with WC facilities and a small separate partitioned area to the rear of the unit.

The unit benefits from mezzanine space which provides first floor space covering the majority of the floor area. Skylights are installed across the length of the unit providing daylight to the space.