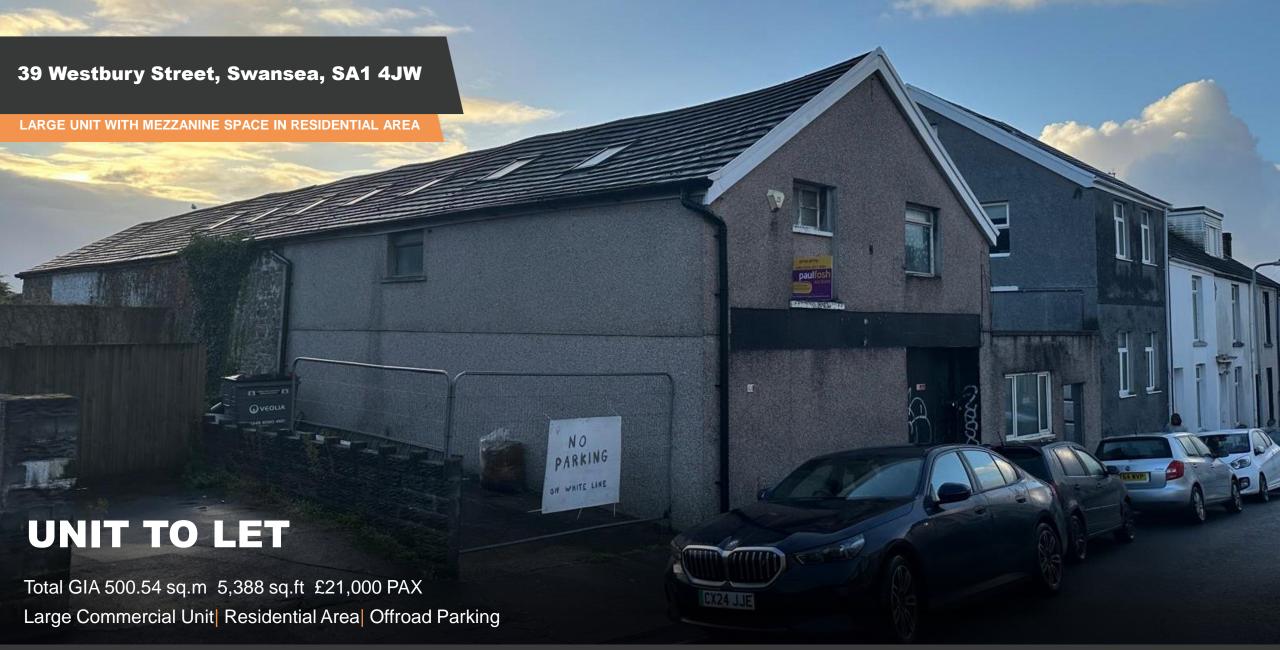

## 39 Westbury Street, Swansea, SA1 4JW

LARGE UNIT WITH MEZZANINE SPACE IN RESIDENTIAL AREA

#### LOCATION

The property is located on Westbury Street, Swansea, a mainly residential throughfare linking Brynymor Road and Walter Road. Westbury Street is 0.4 miles from the popular suburb of Uplands and 0.6 miles from Swansea City Centre.

#### **DESCRIPTION**

The accommodation briefly comprises a ground floor, largely open plan work space with WC facilities and a small separate partitioned area to the rear of the unit.

The unit benefits from mezzanine space which provides first floor space covering the majority of the floor area. Skylights are installed across the length of the unit providing daylight to the space.

Externally there is a small area for off road parking.

### **ASKING PRICE**

We have been instructed to seek offers in the region of £21,000 Per Annum Exclusive