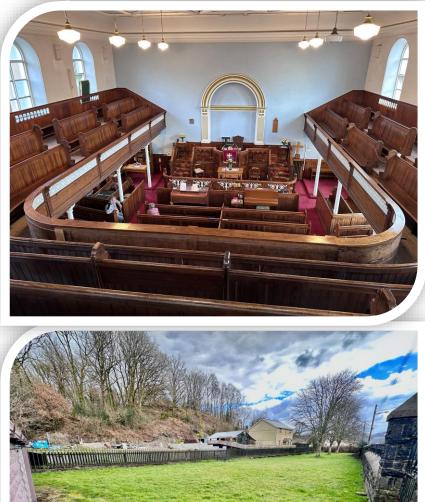

### DESCRIPTION

The property is a purpose-built freehold chapel building. The building is not listed. The chapel construction comprises solid stone walls with facing stonework to the front elevation. The remaining elevations are rendered. There is a timber pitched roof clad with slates. There are single glazed timber windows throughout the building.

The accommodation comprises an entrance vestibule, main congregational hall with a gallery seating area. To the side of the building there is a single storey mono pitch roof extension providing WC facilities. There is also a single storey mono pitched roof extension to the rear, housing the boilers and oil tank. The building benefits from radiators throughout served by an oil boiler.

Externally, there is a grassed area to the south-east of the building. There are a small number of headstones remaining which have been placed along the boundary walls.