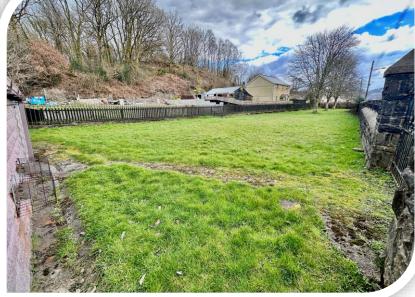

Externally, there is a grassed area to the south-east of the building. There are a small number of headstones remaining which have been placed along the boundary walls.