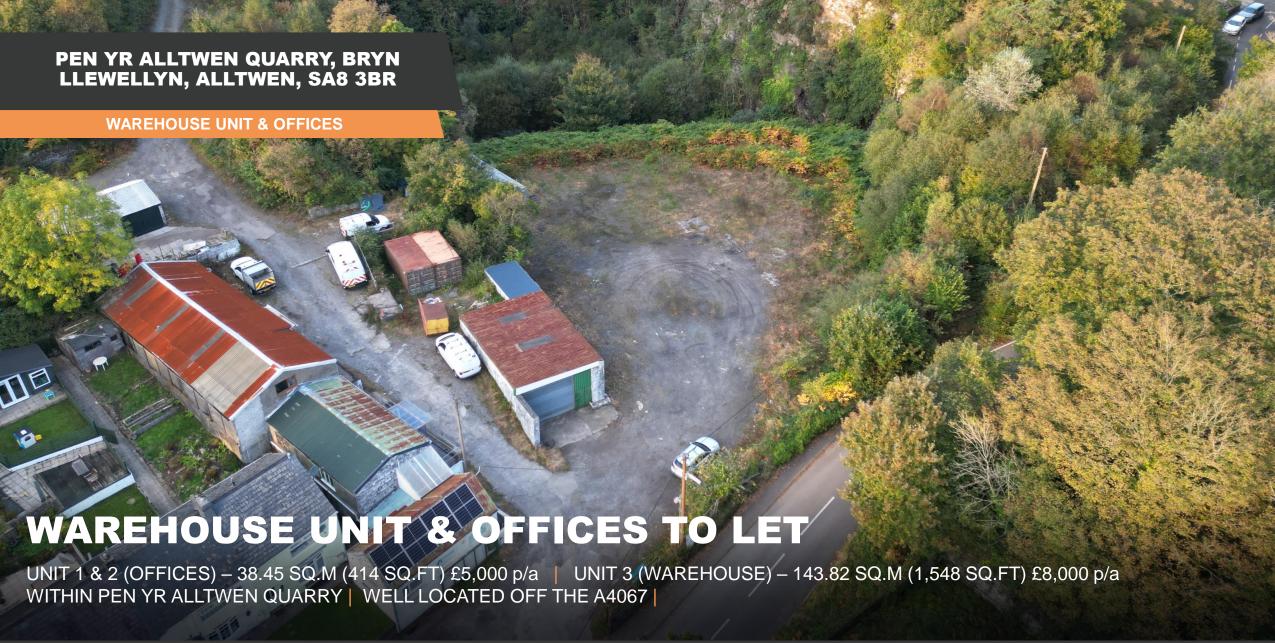

# PEN YR ALLTWEN QUARRY, BRYN LLEWELLYN, ALLTWEN, SA8 3BR

**WAREHOUSE UNIT & OFFICES** 

#### **WAREHOUSE UNIT & OFFICES**

## **RENT**

Unit 1 & 2 (offices) - £5,000 p/a exclusive Unit 3 (warehouse) - £8,000 p/a exclusive