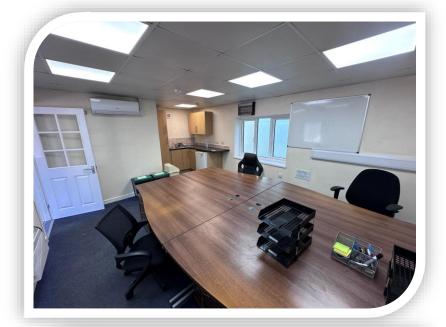

### **DESCRIPTION**

The offices are at the entrance of the site and are in a good state of repair. Units 1 & 2 comprise two office rooms, kitchenette, storeroom and WC facilities.

Unit 3 is a warehouse unit with a concrete frame and mainly block construction and profile metal sheet to the roof. The unit benefits from an electric roller shutter door, and mains water. The unit comprises a main warehouse area, storage room/potential WC and a second smaller storage room.