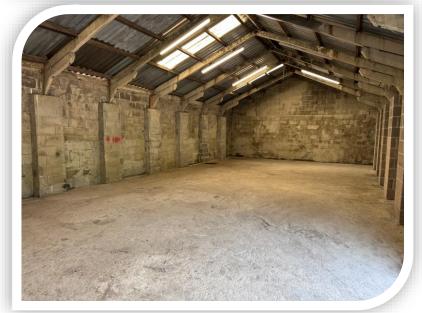

### **DESCRIPTION**

The offices are at the entrance of the site and are in a good state of repair. Units 1 & 2 comprise two office rooms, kitchenette, storeroom and WC facilities.

Unit 3 is a warehouse unit with a concrete frame and mainly block construction and profile metal sheet to the roof. The unit benefits from an electric roller shutter door, and mains water. The unit comprises a main warehouse area, storage room/potential WC and a second smaller storage room.

Roller Shutter Door Width – 3.2 m Height – 3.1 m