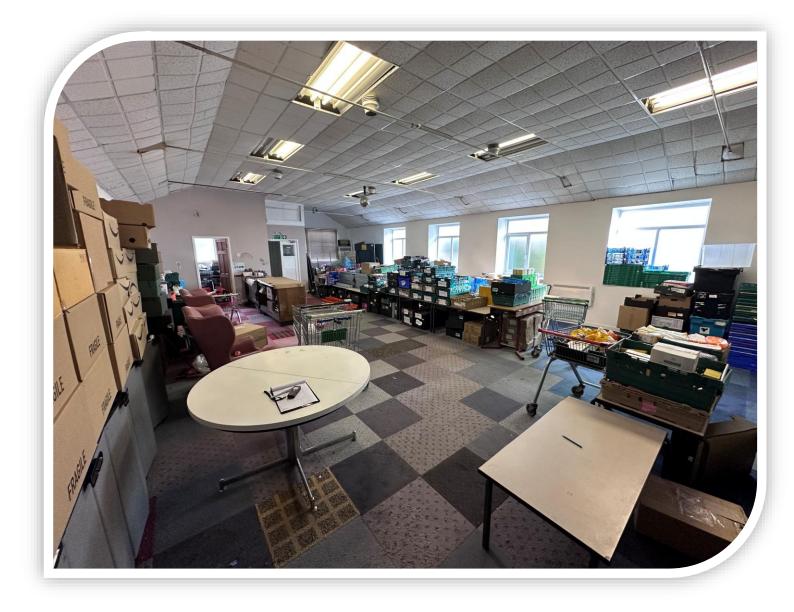

The building occupies the majority of the site and there is no external space. The accommodation comprises an entrance lobby which gives access to the main hall, an office room to the front of the building and kitchenette area with small storage cupboard and access to the WC, to the rear. There is a further storage room to the rear of the main hall. There are electric panel heaters throughout the property. There is no gas supply.