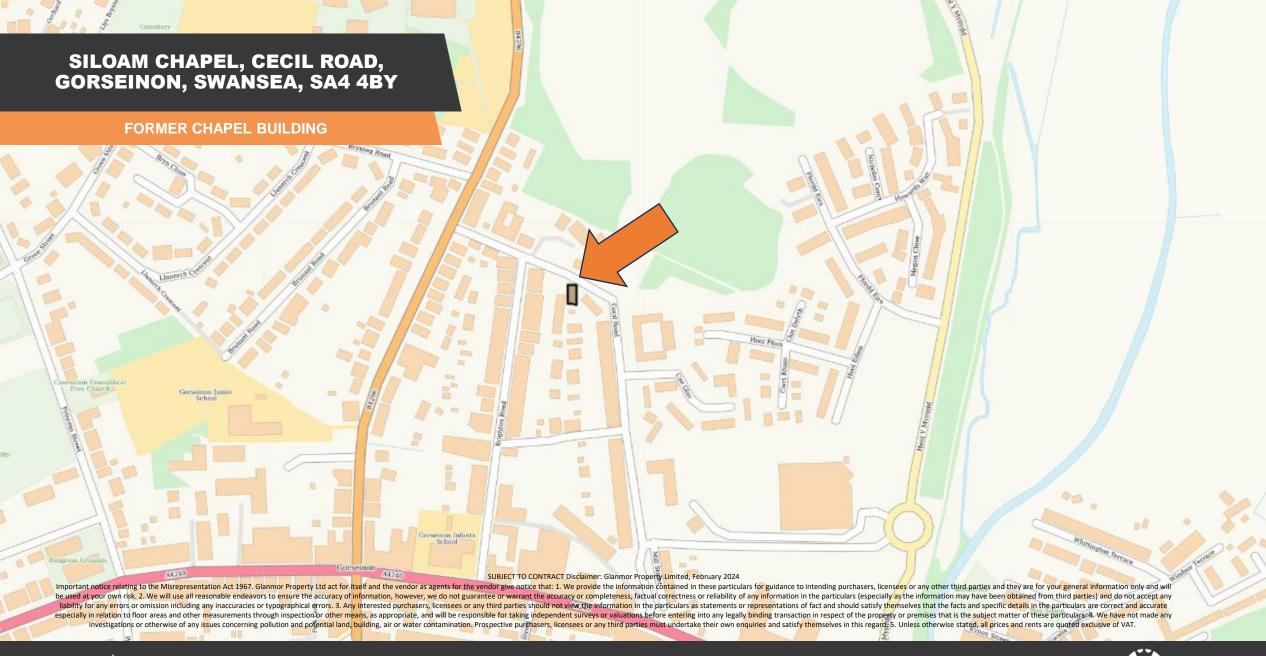

#### LOCATION

The subject property is located within Gorseinon, a small town in Swansea, Wales. Gorseinon is situated approximately 6 miles north-west of Swansea city centre and 7 miles east of Llanelli. Gorseinon has good transport links via the A4240 and B4296 and is approximately 2 miles west of Junction 47 of the M4 Motorway. Local amenities within Gorseinon include supermarkets, independent shops, schools, medical centres and leisure centres.

Siloam Chapel is located on Cecil Road within Gorseinon which is a short walk from the main retail core on the High Street. Cecil Road is mainly residential with a variety of properties, including terraced and semi-detached dwellings. It also hosts several businesses and amenities, such as medical facilities including Ty'r Felin Surgery and automotive services.