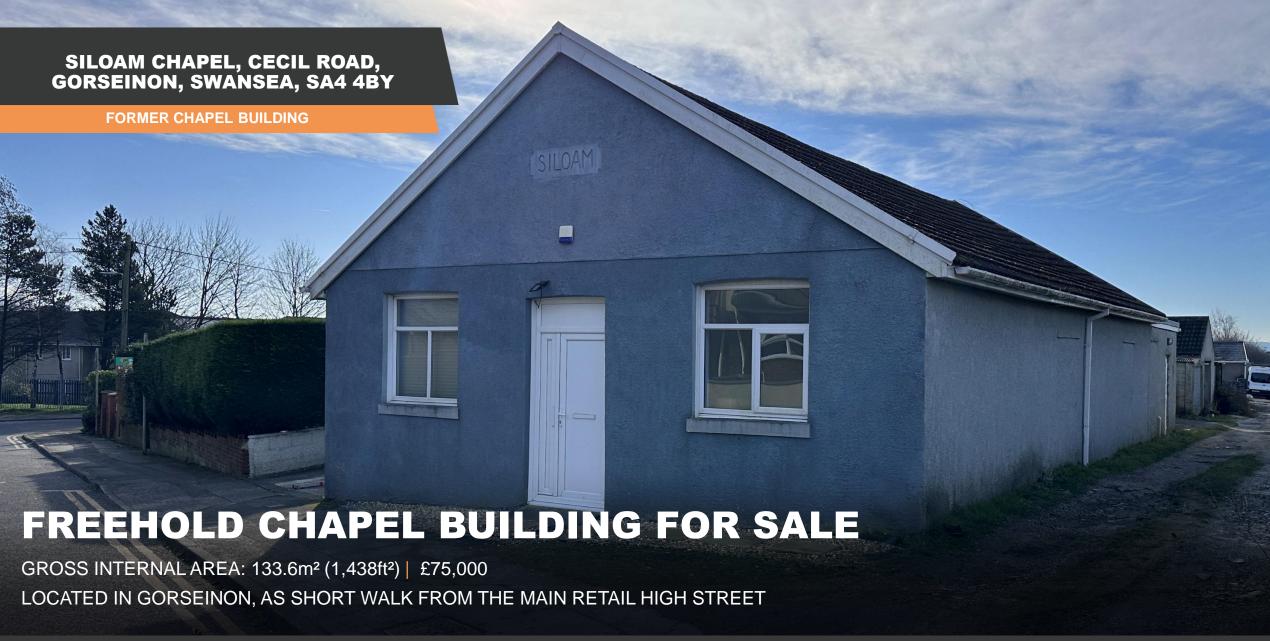

## SILOAM CHAPEL, CECIL ROAD, GORSEINON, SWANSEA, SA4 4BY

#### FORMED CHAPEL BUILDING

### **DESCRIPTION**

Former, purpose-built freehold chapel building which is not listed. The construction comprises solid stone walls which are rendered, under a timber pitched roof clad with concrete tiles. There are uPVC double glazed windows throughout. There is a single storey extension to the rear with a flat roof over.

## **ASKING PRICE**

We have been instructed to seek offers in the region of £75,000.