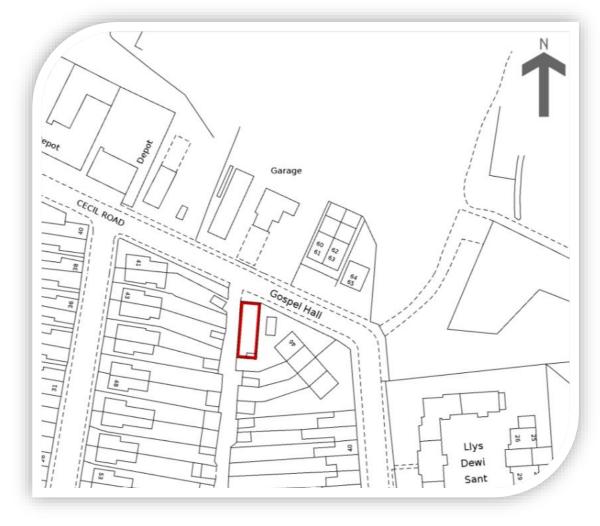

The building occupies the majority of the site and there is no external space. The accommodation comprises an entrance lobby which gives access to the main hall, an office room to the front of the building and kitchenette area with small storage cupboard and access to the WC, to the rear. There is a further storage room to the rear of the main hall. There are electric panel heaters throughout the property. There is no gas supply.

#### **TITLE - WA212799**