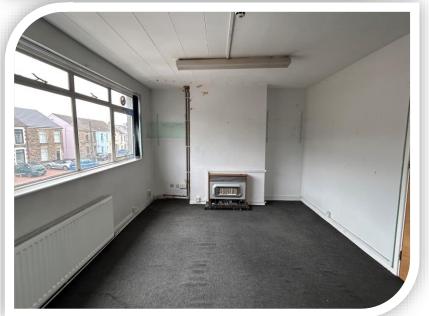

The accommodation comprises mainly cellular office space with kitchens and WC facilities throughout the main front building and rear part of the building.

Externally, there is parking to the front of the building with a small lane leading to the rear, providing some further parking. There is a boundary wall enclosing the rear parking area.