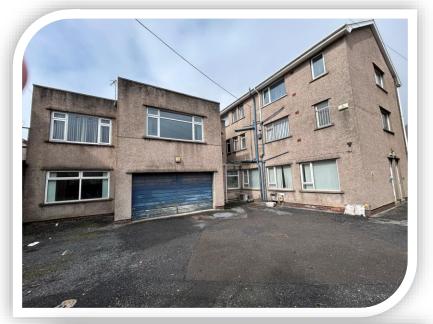

#### DESCRIPTION

The property comprises a large three storey detached building previously occupied for the use as a Police Station. It is assumed that the building is constructed of cavity brick and block walls which are mainly rendered, under a timber pitched roof clad with tiles. There is a flat roof covering to the rear building. There is a mix of original single glazed metal windows and uPVC double glazed windows. There are uPVC rainwater goods, fascias and barge boards.

The accommodation comprises mainly cellular office space with kitchens and WC facilities throughout the main front building and rear part of the building.

Externally, there is parking to the front of the building with a small lane leading to the rear, providing some further parking. There is a boundary wall enclosing the rear parking area.