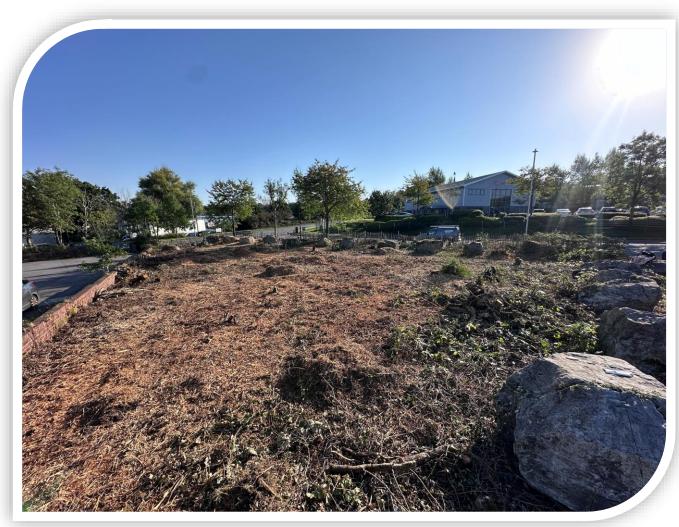

## DESCRIPTION

Well located parcel of industrial/storage land with development potential. The land is located on the corner of The Kingsway and Felin Fach with an estate access road to the south of the plot providing potential future access STP.

The site provides approximately 0.23 acres of level and mainly cleared land. The site offers great potential for open storage, builders yard, plant or container storage and future development opportunity subject to planning consent.