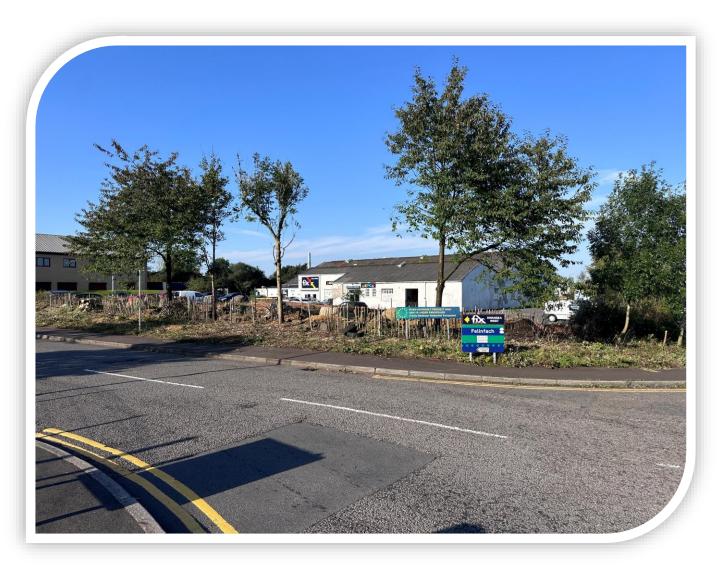

## LOCATION

The subject land is located within Swansea West Industrial Estate, which is a prominent industrial and commercial hub located in the Fforestfach area of Swansea. Approximately 4 miles northwest of Swansea City Centre and about 2 miles south of junction 47 of the M4 motorway. The estate is accessible via the A483 Carmarthen Road, providing convenient transport links for businesses and visitors.

Situated on the corner of the Kingsway, which is the main road through the estate and Felin Fach, providing a prominent roadside location.

## DESCRIPTION

Well located parcel of industrial/storage land with development potential. The land is located on the corner of The Kingsway and Felin Fach with an estate access road to the south of the plot providing potential future access STP.